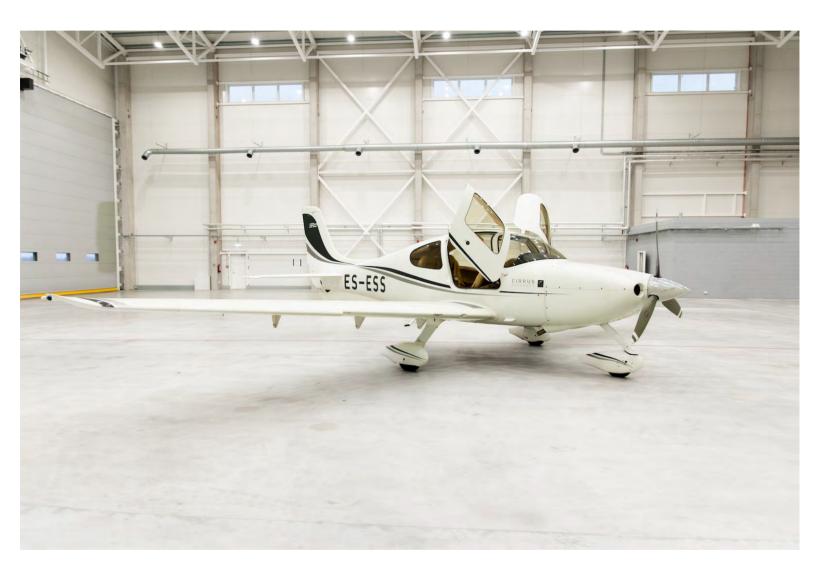

ES-ESS) /N 1277 SHEET

2005 CIRRUS SR22 G2 (ES-ESS) S/N 1277

Available for immediate delivery this G2 SR22 boasts some amazing avionics upgrades including a GTN750Xi GPS/NAV/COM freshly installed in 2022. It also has an upgraded ADSB in and out remote transponder and a recently refurbished interior which included new roof panel and seat coverings and carpets.

### **Exterior:**

Two tone stripes in black and grey

Interior:

Tan Leather interior with black vents