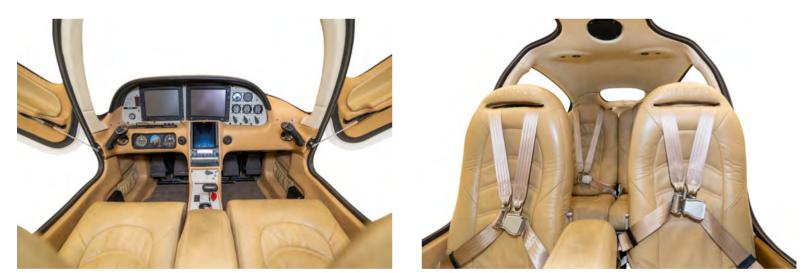

## AVIONICS

Avidyne Entegra Primary Color Flight Display (PFD) Avidyne EX 5000 Multifunction Display Garmin GTN750Xi GPS/NAV/COM Garmin GNC255A NAV/COM Garmin GMA35c Remote Audio controller Garmin GTX345R Remote ADSB in and out transponder STEC 55X Autopilot 406 Mhz ELT StormScope

### **Exterior:**

Two tone stripes in black and grey

Interior:

Tan Leather interior with black vents