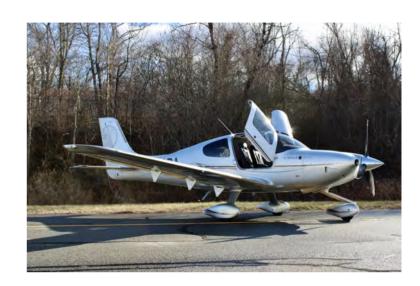

ertified for Flight Into Known Ice)
- Factory Air Conditioning
- Precise Flight Oxygen System
- Hydrostatic test due June 2026
- 4-Place ANR Headsets Jacks
- Built in CO Detector
- Leading Edge "Ice" Lights
- Convenience Seat Pockets
- Orion 600 LED Strobe/Nav lights
- TANIS Engine Pre-Heater
- Flight Custom Tubeless Tires
- Beringer Brakes
- 406 MHz ELT due August 2030
- AmSafe Seatbelts due January 2031



**SPEC** 

SHEET

2010 Cirrus SR22T G3 GTS (N88BA) S/N 0066



#### **Exterior:**

All Over Silver with Red and Black Accent Striping

#### Interior:

Two Tone Black and Mocha Seats

### ADDITIONAL INFO:

Located In: Bedford, MA Contact: Gordon Ramsay Price: \$465,000 Email: <u>gramsay@lonemtn.com</u> Phone: <u>860-386-8256</u>



SPEC SHEET

2010 Cirrus SR22T G3 GTS (N88BA) S/N 0066