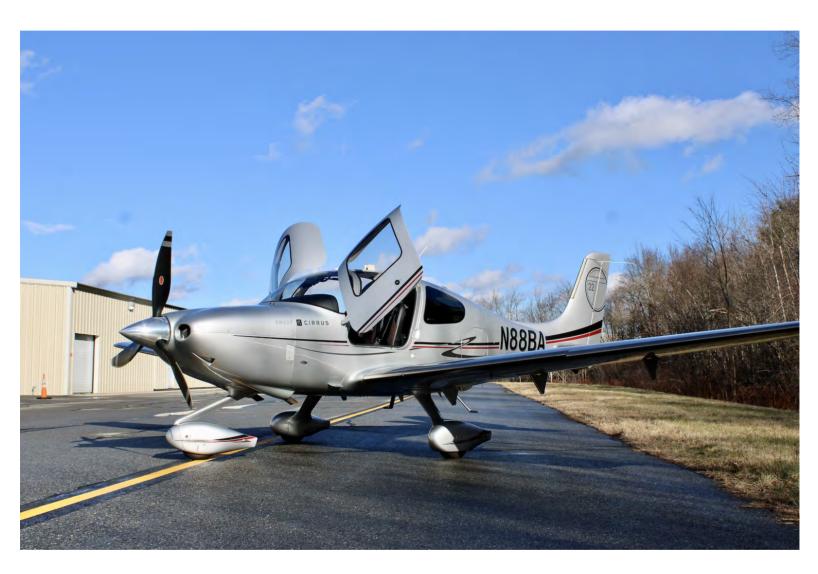

SPEC SHEET

2010 Cirrus SR22T G3 GTS (N88BA) S/N 0066

Lone Mountain Aircraft is proud to introduce N88BA! A 2010 SR22T G3 GTS equipped with Garmin Perspective+, with only 1240 hours since new, Certified Flight Into Known Icing, factory oxygen and much more! Don't pass up this well cared for aircraft.

2010 Cirrus SR22T G3 GTS (N88BA) S/N 0066