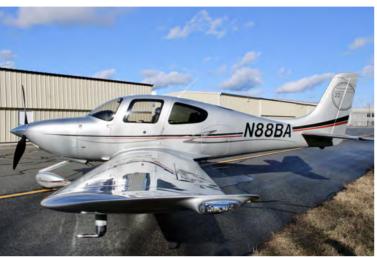

SPEC SHEET

2010 Cirrus SR22T G3 GTS (N88BA) S/N 0066

Lone Mountain Aircraft is proud to introduce N88BA! A 2010 SR22T G3 GTS equipped with Garmin Perspective+, with only 1240 hours since new, Certified Flight Into Known Icing, factory oxygen and much more! Don't pass up this well cared for aircraft.

#### **Exterior:**

All Over Silver with Red and Black Accent Striping