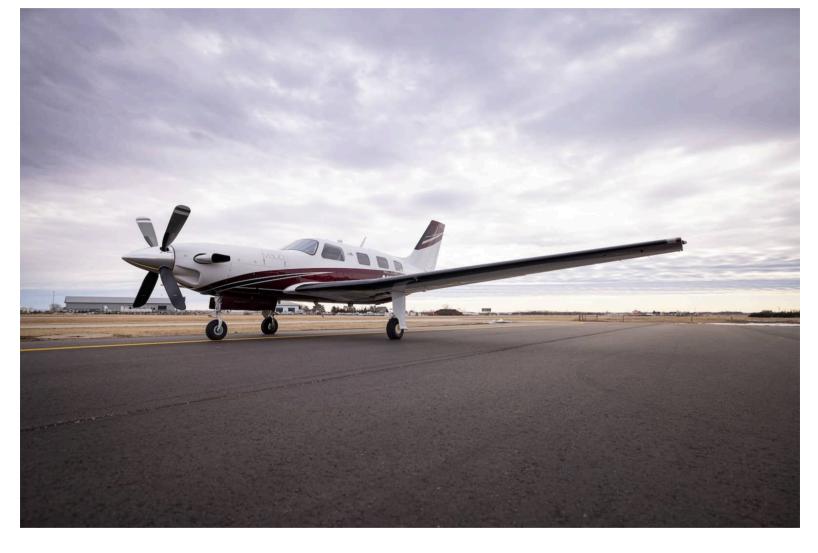

### Exterior:

Overall, Matterhorn White with Maroon Bottom Base and Black Trim Stripe