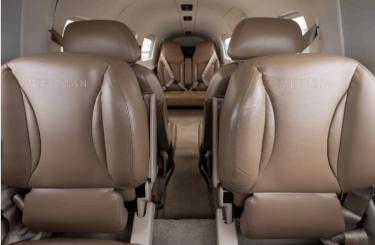

mper System Hardwired cockpit Bose A20 Headsets Interior and exterior LED Lighting Improved Cabin Ventilation Resculpted Iower cockpit sidewall w/ Iarge map pocket Folding Copilot & Aft Facing Seats Two 110 Volt Outlets Enhanced POH Performance Charts Landing Gear Selector Switch Artex ME-406 ELT due August 2027



## EXTERIOR & INTERIOR

### Exterior:

Overall, Matterhorn White with Maroon Bottom Base and Black Trim Stripe

### Interior:

Dune – Premium Interior Styling, Tan Leather with Tan Carpet

### ALL SPECIFICATIONS SUBJECT TO VERIFICATION UPON INSPECTION

### ADDITIONAL INFO:

Located In: Sioux Falls, SD Contact: Gordon Ramsay Price: Make Offer Email: <u>gramsay@lonemtn.com</u> Phone: <u>860-386-8256</u>



2015 Piper PA46-500TP Meridian M500 (N500JR) S/N 4697585 **SHEET**