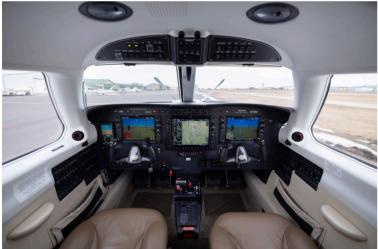

# AVIONICS

Garmin G1000 Avionics Suite Synthetic Vision Dual 10" PFDs Single 15" MFD Dual GIA 63W NAV/COM/GPS GFC 700 Autopilot with Envelope Protection and Level Button GMC 710 AP Controller GCU 476 Keypad Garmin FliteCharts SafeTaxi Dual GMA 1347 Audio Panels Dual GDC 74A Air Data Computers **GRS-77 AHRS** Dual GTX 33 ES Transponder GWX 68 Weather Radar & Standby Flight Instruments Standby Aspen EFD1000 Jeppesen ChartView Garmin GDL 69A XM Satellite Radio WX-500 Stormscope Terrain Awareness and Warning System TAWS-B Traffic Advisory System