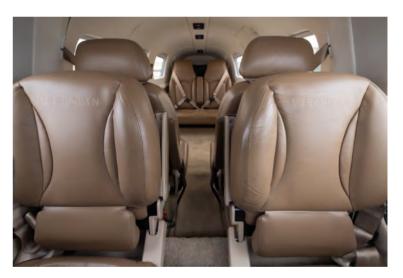

### EXTERIOR & INTERIOR

**Exterior:** 

Overall, Matterhorn White with Maroon Bottom Base and Black Trim Stripe

Interior:

Dune - Premium Interior Styling, Tan Leather with Tan Carpet