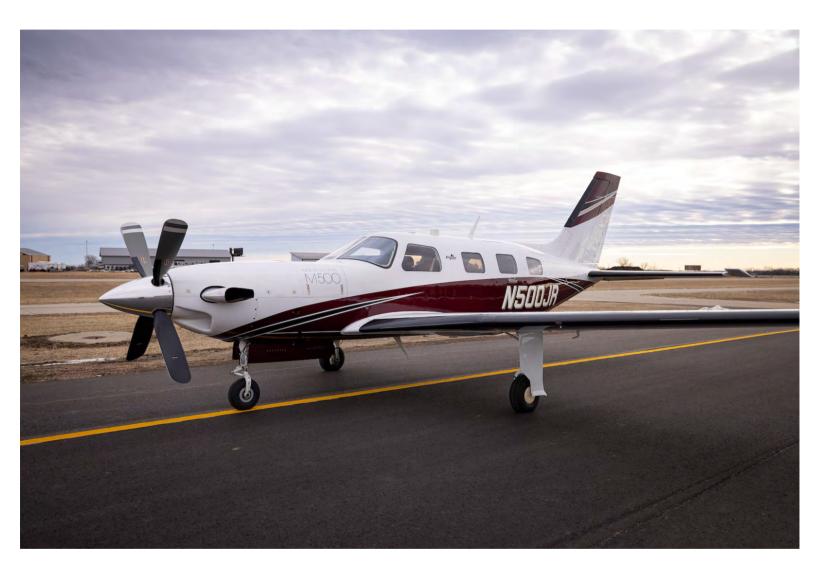

2015 Piper PA46-500TP Meridian M500 (N500JR) S/N 4697585 SPEC SHEET

Lone Mountain Aircraft is proud to present this well maintained 2015 Piper M500, N500JR. This airplane is fully loaded with all of the new safety features and enhancements. With low hours and no damage history, this very economical turbo-prop is ready for your next adventure!

### EXTERIOR & INTERIOR

**Exterior:** 

Overall, Matterhorn White with Maroon Bottom Base and Black Trim Stripe

Interior:

Dune - Premium Interior Styling, Tan Leather with Tan Carpet