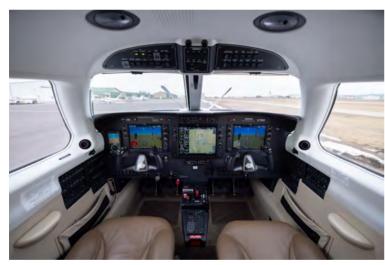

#### AVIONICS

Garmin G1000 Avionics Suite

Synthetic Vision

Dual 10" PFDs

Single 15" MFD

Dual GIA 63W NAV/COM/GPS

GFC 700 Autopilot with Envelope Protection and Level Button

GMC 710 AP Controller

GCU 476 Keypad

Garmin FliteCharts

SafeTaxi

Dual GMA 1347 Audio Panels

Dual GDC 74A Air Data Computers

**GRS-77 AHRS** 

Dual GTX 33 ES Transponder

GWX 68 Weather Radar & Standby Flight Instruments

Standby Aspen EFD1000

Jeppesen ChartView

Garmin GDL 69A

XM Satellite Radio

WX-500 Stormscope

Terrain Awareness and Warning System TAWS-B

Traffic Advisory System

2015 Piper PA46-500TP Meridian M500 (N500JR) S/N 4697585