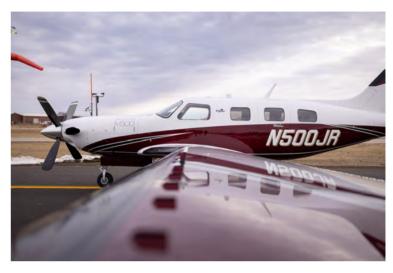

### EXTERIOR & INTERIOR

**Exterior:** 

Overall, Matterhorn White with Maroon Bottom Base and Black Trim Stripe

Interior:

Dune - Premium Interior Styling, Tan Leather with Tan Carpet