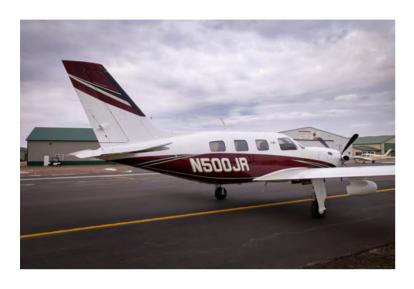

### EXTERIOR & INTERIOR

**Exterior:** 

Overall, Matterhorn White with Maroon Bottom Base and Black Trim Stripe

Interior:

Dune - Premium Interior Styling, Tan Leather with Tan Carpet