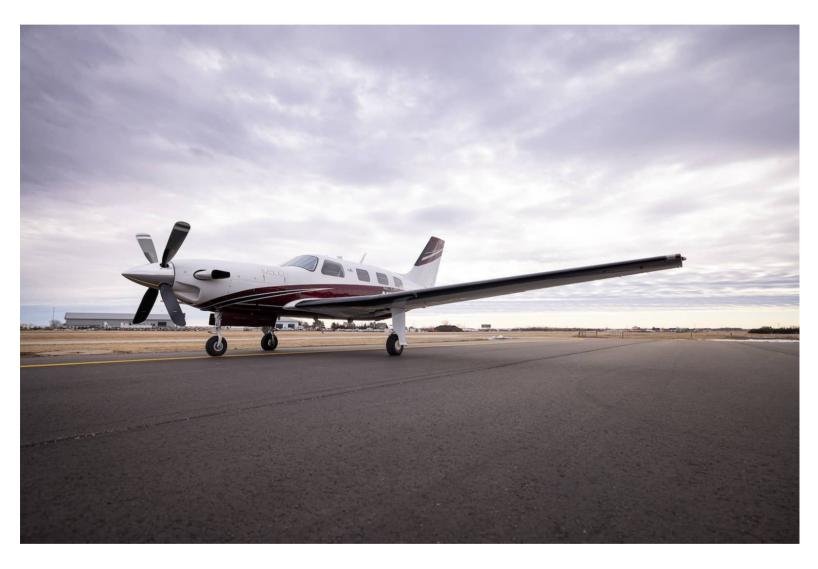

2015 Piper PA46-500TP Meridian M500 (N500JR) S/N 4697585 SPEC SHEET

Lone Mountain Aircraft is proud to present this well maintained 2015 Piper M500, N500JR. This airplane is fully loaded with all of the new safety features and enhancements. With low hours and no damage history, this very economical turbo-prop is ready for your next adventure!

2015 Piper PA46-500TP Meridian M500 (N500JR) S/N 4697585

SPEC SHEET

| E | X | TE |  | R. | INI. | T E |  |  |
|---|---|----|--|----|------|-----|--|--|

**Exterior:** 

Overall, Matterhorn White with Maroon Bottom Base and Black Trim Stripe