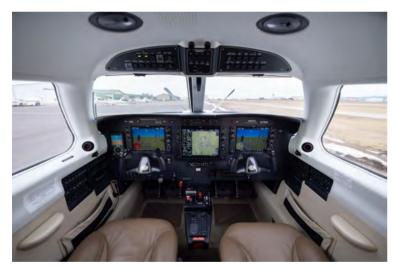

#### AVIONICS

Garmin G1000 Avionics Suite

Synthetic Vision

Dual 10" PFDs

Single 15" MFD

Dual GIA 63W NAV/COM/GPS

GFC 700 Autopilot with Envelope Protection and Level Button

GMC 710 AP Controller

GCU 476 Keypad

Garmin FliteCharts

SafeTaxi

Dual GMA 1347 Audio Panels

Dual GDC 74A Air Data Computers

**GRS-77 AHRS** 

Dual GTX 33 ES Transponder

GWX 68 Weather Radar & Standby Flight Instruments

Standby Aspen EFD1000

Jeppesen ChartView

Garmin GDL 69A

XM Satellite Radio

WX-500 Stormscope

Terrain Awareness and Warning System TAWS-B

Traffic Advisory System

2015 Piper PA46-500TP Meridian M500 (N500JR) S/N 4697585