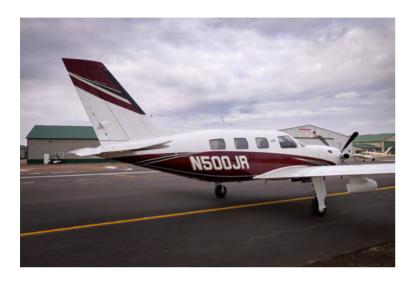

2015 Piper PA46-500TP Meridian M500 (N500JR) S/N 4697585

SPEC SHEET

| E | X | TE |  | R. | INI. | T E |  |  |
|---|---|----|--|----|------|-----|--|--|

**Exterior:** 

Overall, Matterhorn White with Maroon Bottom Base and Black Trim Stripe