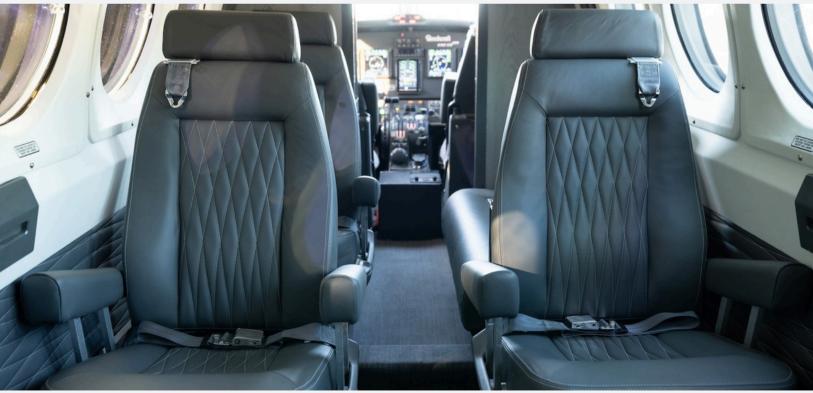

# CABIN

#### CABIN

## ADDITIONAL CABIN EQUIPMENT

- Frakes Exhaust Stacks
- Dual Aft Body Strakes
- Wing Locker System
- Ram Air Recovery System
- High Flotation Gear & Raisbeck Gear Doors
- Enhanced Performance Leading Edges
- Rear USB Charging Ports & Headset Jacks
- Raisbeck Power Props with Hartzell Quiet Turbofans
- Interior/Exterior LED Lights
- Lavatory Seat
- Window Polarizers
- Concorde Lead Acid Battery
- Radiant Heat Panels