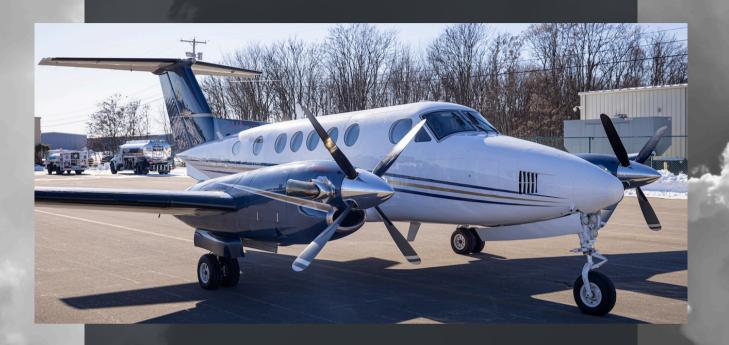

N1850X

# 1982 BECHCRAFT KING AIR B200

SN BB-0946

PRESENTED BY



LONE MOUNTAIN
JETS





#### BEECHCRAFT KING AIR B200

Consider making this pristine Beechcraft King Air B200 yours. Since its acquisition, the aircraft has undergone remarkable upgrades, including:

- · A complete Garmin avionics overhaul
  - Fresh paint and interior
  - Upgraded -XP52 engines
- Raisbeck "Platinum" package modifications

  Additionally, the aircraft has just completed its annual inspection, ensuring it's ready to deliver exceptional performance. This exceptional aircraft is ready for its next owner.

## **AVIONICS**

- Dual Garmin 750 w/ Wx & Traffic
- Dual Garmin G600 TXI EFIS Displays
- Garmin GFC 600 Autopilot w/ Altitude Pre-select
- Garmin Transponders GTX345R, GTX335R
- Garmin GI275 Backup Display
- Garmin GMA 35C Audio panel
- Garmin GWX 68 Radar
- Garmin GDL 69
- Garmin GCU 485 Dedicat