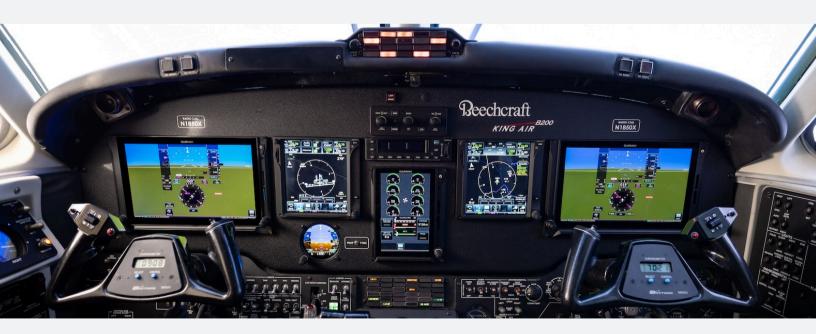

## **AVIONICS**

- Dual Garmin 750 w/ Wx & Traffic
- Dual Garmin G600 TXI EFIS Displays
- Garmin GFC 600 Autopilot w/ Altitude Pre-select
- Garmin Transponders GTX345R, GTX335R
- Garmin GI275 Backup Display
- Garmin GMA 35C Audio panel
- Garmin GWX 68 Radar
- Garmin GDL 69
- Garmin GCU 485 Dedicated PFD Controller
- Garmin Flight Stream 510 Bluetooth Connext