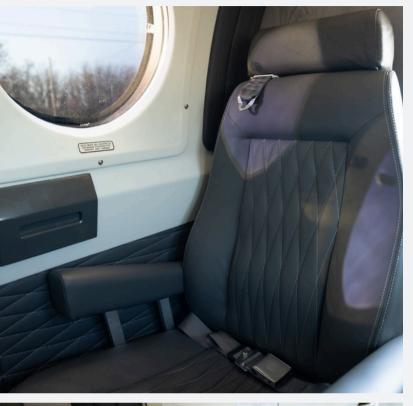

# CABIN

#### CABIN

## ADDITIONAL CABIN EQUIPMENT

- Frakes Exhaust Stacks
- Dual Aft Body Strakes
- Wing Locker System
- Ram Air Recovery System
- High Flotation Gear & Raisbeck Gear Doors
- Enhanced Performance Leading Edges
- Rear USB Charging Ports & Headset Jacks
- Raisbeck Power Props with Hartzell Quiet Turbofans
- Interior/Exterior LED Lights
- Lavatory Seat
- Window Polarizers
- Concorde Lead Acid Battery
- Radiant Heat Panels