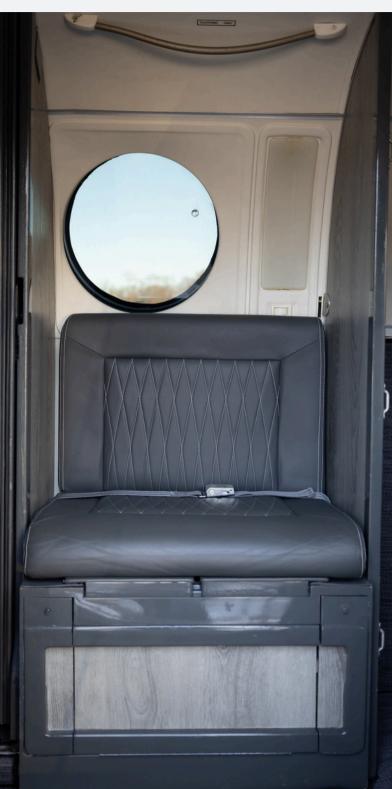

- Frakes Exhaust Stacks
- Dual Aft Body Strakes
- Wing Locker System
- Ram Air Recovery System
- High Flotation Gear & Raisbeck Gear Doors
- Enhanced Performance Leading Edges
- Rear USB Charging Ports & Headset Jacks
- Raisbeck Power Props with Hartzell Quiet Turbofans
- Interior/Exterior LED Lights
- Lavatory Seat
- Window Polarizers
- Concorde Lead Acid Battery
- Radiant Heat Panels





#### BY THE NUMBERS

- Serial Number BB-0946
- Airframe total time 17003
- Landings since new 17593
- Manufacture date 1982
- Engines Pratt & Whitney Canada PT6A-52
- Left Serial Number PCE-RX0162
- Engine Time Since Overhaul 5427.3
- Right Serial Number PCE-RX0161
- Engine Time Since Overhaul 5314.6
- Propeller Hartzell HC-D4N-3A
- Prop Time Since Overhaul 1548.57





# CABIN









#### CABIN









## **EXTERIOR**