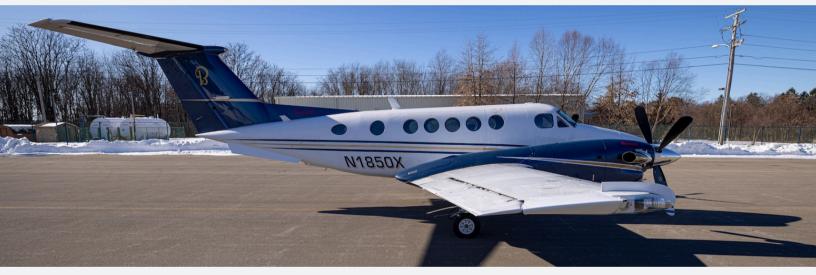

Dual Aft Body Strakes
- Wing Locker System
- Ram Air Recovery System
- High Flotation Gear & Raisbeck Gear Doors
- Enhanced Performance Leading Edges
- Rear USB Charging Ports & Headset Jacks
- Raisbeck Power Props with Hartzell Quiet Turbofans
- Interior/Exterior LED Lights
- Lavatory Seat
- Window Polarizers
- Concorde Lead Acid Battery
- Radiant Heat Panels





#### BY THE NUMBERS

- Serial Number BB-0946
- Airframe total time 17003
- Landings since new 17593
- Manufacture date 1982
- Engines Pratt & Whitney Canada PT6A-52
- Left Serial Number PCE-RX0162
- Engine Time Since Overhaul 5427.3
- Right Serial Number PCE-RX0161
- Engine Time Since Overhaul 5314.6
- Propeller Hartzell HC-D4N-3A
- Prop Time Since Overhaul 1548.57





# CABIN









#### CABIN









## **EXTERIOR**