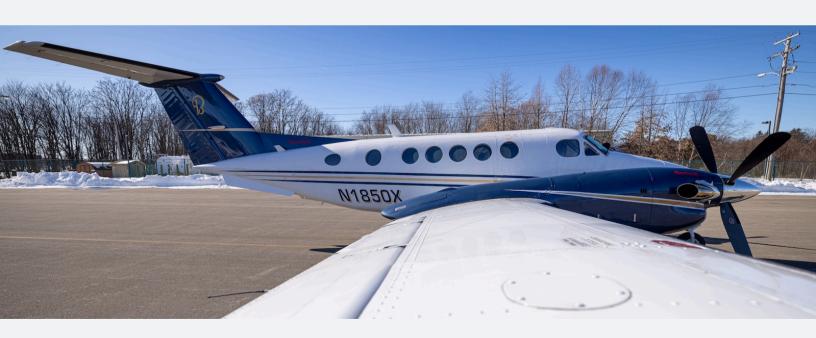

## ADDITIONAL CABIN EQUIPMENT

- Frakes Exhaust Stacks
- Dual Aft Body Strakes
- Wing Locker System
- Ram Air Recovery System
- High Flotation Gear & Raisbeck Gear Doors
- Enhanced Performance Leading Edges
- Rear USB Charging Ports & Headset Jacks
- Raisbeck Power Props with Hartzell Quiet Turbofans
- Interior/Exterior LED Lights
- Lavatory Seat
- Window Polarizers
- Concorde Lead Acid Battery
- Radiant Heat Panels





#### BY THE NUMBERS

- Serial Number BB-0946
- Airframe total time 17003
- Landings since new 17593
- Manufacture date 1982
- Engines Pratt & Whitney Canada PT6A-52
- Left Serial Number PCE-RX0162
- Engine Time Since Overhaul 5427.3
- Right Serial Number PCE-RX0161
- Engine Time Since Overhaul 5314.6
- Propeller Hartzell HC-D4N-3A
- Prop Time Since Overhaul 1548.57





# CABIN









#### CABIN









## **EXTERIOR**