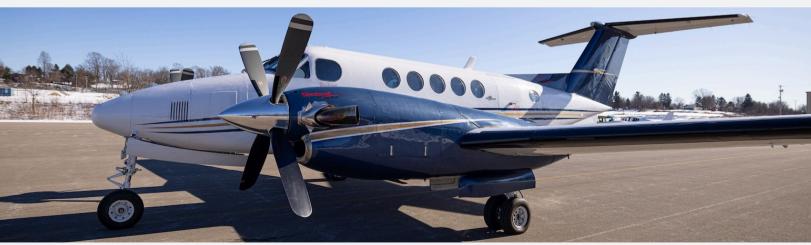

#### BEECHCRAFT KING AIR B200

Consider making this pristine Beechcraft King Air B200 yours. Since its acquisition, the aircraft has undergone remarkable upgrades, including:

- · A complete Garmin avionics overhaul
  - Fresh paint and interior
  - Upgraded -XP52 engines
- Raisbeck "Platinum" package modifications

  Additionally, the aircraft has just completed its annual inspection, ensuring it's ready to deliver exceptional performance. This exceptional aircraft is ready for its next owner.