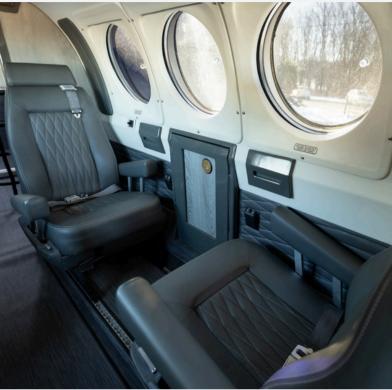

# CABIN

#### CABIN

## ADDITIONAL CABIN EQUIPMENT

- Frakes Exhaust Stacks
- Dual Aft Body Strakes
- Wing Locker System
- Ram Air Recovery System
- High Flotation Gear & Raisbeck Gear Doors
- Enhanced Performance Leading Edges
- Rear USB Charging Ports & Headset Jacks
- Raisbeck Power Props with Hartzell Quiet Turbofans
- Interior/Exterior LED Lights
- Lavatory Seat
- Window Polarizers
- Concorde Lead Acid Battery
- Radiant Heat Panels