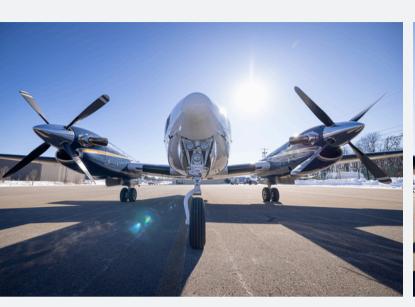

ks
- Dual Aft Body Strakes
- Wing Locker System
- Ram Air Recovery System
- High Flotation Gear & Raisbeck Gear Doors
- Enhanced Performance Leading Edges
- Rear USB Charging Ports & Headset Jacks
- Raisbeck Power Props with Hartzell Quiet Turbofans
- Interior/Exterior LED Lights
- Lavatory Seat
- Window Polarizers
- Concorde Lead Acid Battery
- Radiant Heat Panels





#### BY THE NUMBERS

- Serial Number BB-0946
- Airframe total time 17003
- Landings since new 17593
- Manufacture date 1982
- Engines Pratt & Whitney Canada PT6A-52
- Left Serial Number PCE-RX0162
- Engine Time Since Overhaul 5427.3
- Right Serial Number PCE-RX0161
- Engine Time Since Overhaul 5314.6
- Propeller Hartzell HC-D4N-3A
- Prop Time Since Overhaul 1548.57





# CABIN









#### CABIN









## **EXTERIOR**