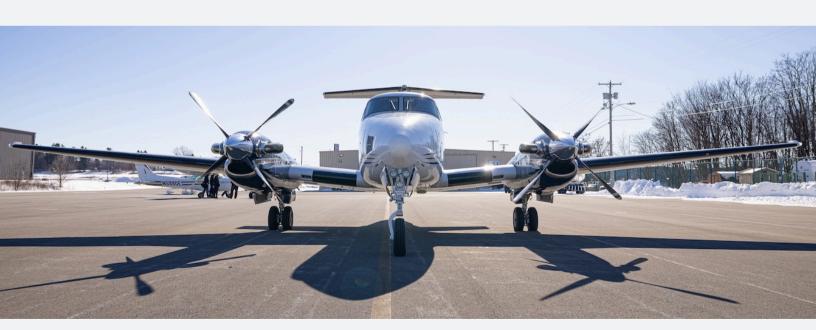

next owner.

## **AVIONICS**

- Dual Garmin 750 w/ Wx & Traffic
- Dual Garmin G600 TXI EFIS Displays
- Garmin GFC 600 Autopilot w/ Altitude Pre-select
- Garmin Transponders GTX345R, GTX335R
- Garmin GI275 Backup Display
- Garmin GMA 35C Audio panel
- Garmin GWX 68 Radar
- Garmin GDL 69
- Garmin GCU 485 Dedicated PFD Controller
- Garmin Flight Stream 510 Bluetooth Connext





## ADDITIONAL CABIN EQUIPMENT

- Frakes Exhaust Stacks
- Dual Aft Body Strakes
- Wing Locker System
- Ram Air Recovery System
- High Flotation Gear & Raisbeck Gear Doors
- Enhanced Performance Leading Edges
- Rear USB Charging Ports & Headset Jacks
- Raisbeck Power Props with Hartzell Quiet Turbofans
- Interior/Exterior LED Lights
- Lavatory Seat
- Window Polarizers
- Concorde Lead Acid Battery
- Radiant Heat Panels





#### BY THE NUMBERS

- Serial Number BB-0946
- Airframe total time 17003
- Landings since new 17593
- Manufacture date 1982
- Engines Pratt & Whitney Canada PT6A-52
- Left Serial Number PCE-RX0162
- Engine Time Since Overhaul 5427.3
- Right Serial Number PCE-RX0161
- Engine Time Since Overhaul 5314.6
- Propeller Hartzell HC-D4N-3A
- Prop Time Since Overhaul 1548.57





# CABIN









#### CABIN









## **EXTERIOR**