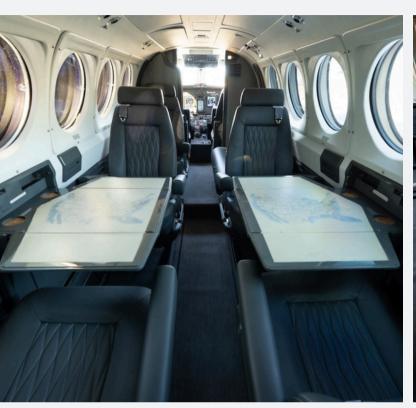

# CABIN

#### CABIN

## ADDITIONAL CABIN EQUIPMENT

- Frakes Exhaust Stacks
- Dual Aft Body Strakes
- Wing Locker System
- Ram Air Recovery System
- High Flotation Gear & Raisbeck Gear Doors
- Enhanced Performance Leading Edges
- Rear USB Charging Ports & Headset Jacks
- Raisbeck Power Props with Hartzell Quiet Turbofans
- Interior/Exterior LED Lights
- Lavatory Seat
- Window Polarizers
- Concorde Lead Acid Battery
- Radiant Heat Panels