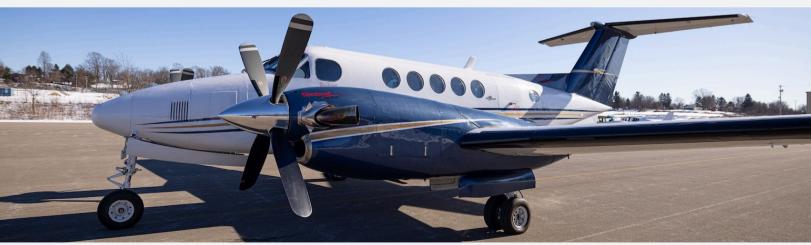

N1850X

# 1982 BECHCRAFT KING AIR B200

SN BB-0946

PRESENTED BY

LONE MOUNTAIN
JETS

#### BEECHCRAFT KING AIR B200

Consider making this pristine Beechcraft King Air B200 yours. Since its acquisition, the aircraft has undergone remarkable upgrades, including:

- · A complete Garmin avionics overhaul
  - Fresh paint and interior
  - Upgraded -XP52 engines
- Raisbeck "Platinum" package modifications

## **EXTERIOR**