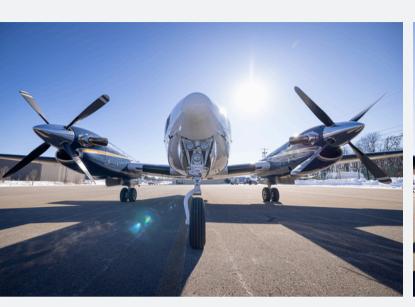

eading Edges
- Rear USB Charging Ports & Headset Jacks
- Raisbeck Power Props with Hartzell Quiet Turbofans
- Interior/Exterior LED Lights
- Lavatory Seat
- Window Polarizers
- Concorde Lead Acid Battery
- Radiant Heat Panels





#### BY THE NUMBERS

- Serial Number BB-0946
- Airframe total time 17003
- Landings since new 17593
- Manufacture date 1982
- Engines Pratt & Whitney Canada PT6A-52
- Right Serial Number PCE-RX0161
- Engine Time Since Overhaul 1768
- Time Since Hot Section Inspection 145.25
- Left Serial Number PCE-RX0162
- Engine Time Since Overhaul 1736
- Time Since Hot Section Inspection 262.95
- Propeller Hartzell HC-D4N-3A
- Prop Time Since Overhaul 1548.57

ALL SPECIFICATIONS SUBJECT TO VERIFICATION UPON INSPECTION





# CABIN









#### CABIN









## **EXTERIOR**