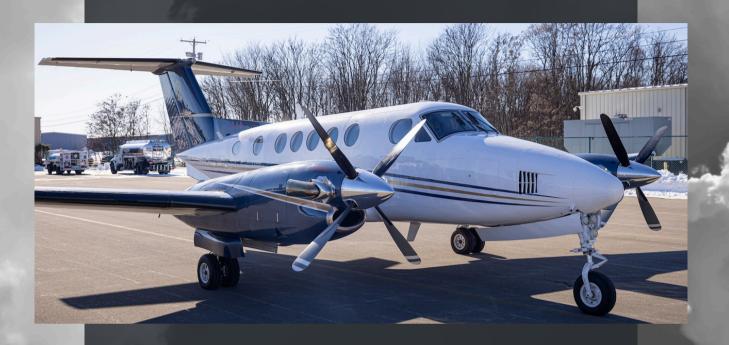

# 1982 BECHCRAFT KING AIR B200

SN BB-0946

PRESENTED BY

LONE MOUNTAIN
JETS

#### BEECHCRAFT KING AIR B200

Consider making this pristine Beechcraft King Air B200 yours. Since its acquisition, the aircraft has undergone remarkable upgrades, including:

- · A complete Garmin avionics overhaul
  - Fresh paint and interior
  - Upgraded -XP52 engines
- Raisbeck "Platinum" package modifications

## **EXTERIOR**