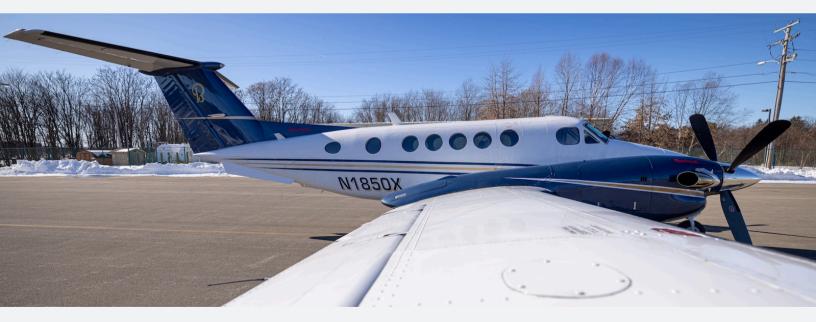

tation Gear & Raisbeck Gear Doors
- Enhanced Performance Leading Edges
- Rear USB Charging Ports & Headset Jacks
- Raisbeck Power Props with Hartzell Quiet Turbofans
- Interior/Exterior LED Lights
- Lavatory Seat
- Window Polarizers
- Concorde Lead Acid Battery
- Radiant Heat Panels





#### BY THE NUMBERS

- Serial Number BB-0946
- Airframe total time 17003
- Landings since new 17593
- Manufacture date 1982
- Engines Pratt & Whitney Canada PT6A-52
- Right Serial Number PCE-RX0161
- Engine Time Since Overhaul 1768
- Time Since Hot Section Inspection 145.25
- Left Serial Number PCE-RX0162
- Engine Time Since Overhaul 1736
- Time Since Hot Section Inspection 262.95
- Propeller Hartzell HC-D4N-3A
- Prop Time Since Overhaul 1548.57

ALL SPECIFICATIONS SUBJECT TO VERIFICATION UPON INSPECTION





# CABIN









#### CABIN









## **EXTERIOR**