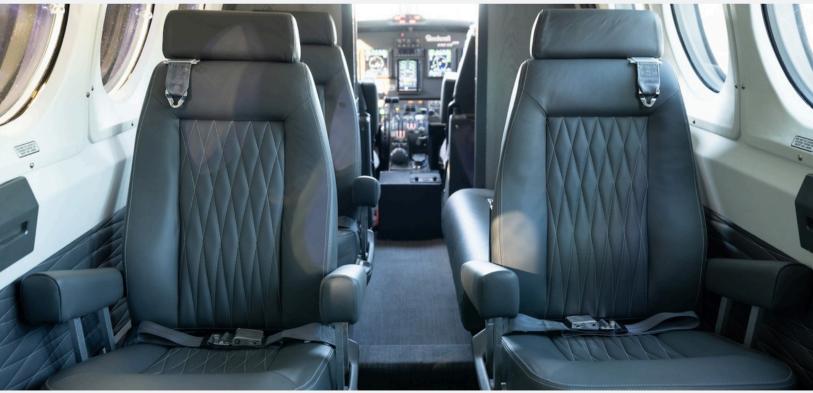

## ADDITIONAL CABIN EQUIPMENT

- Frakes Exhaust Stacks
- Dual Aft Body Strakes
- Wing Locker System
- Ram Air Recovery System
- High Flotation Gear & Raisbeck Gear Doors
- Enhanced Performance Leading Edges
- Rear USB Charging Ports & Headset Jacks
- Raisbeck Power Props with Hartzell Quiet Turbofans
- Interior/Exterior LED Lights
- Lavatory Seat
- Window Polarizers
- Concorde Lead Acid Battery
- Radiant Heat Panels

# CABIN

#### CABIN