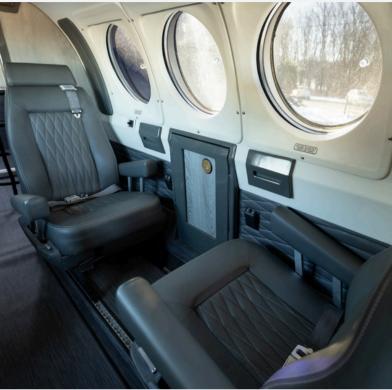

## ADDITIONAL CABIN EQUIPMENT

- Frakes Exhaust Stacks
- Dual Aft Body Strakes
- Wing Locker System
- Ram Air Recovery System
- High Flotation Gear & Raisbeck Gear Doors
- Enhanced Performance Leading Edges
- Rear USB Charging Ports & Headset Jacks
- Raisbeck Power Props with Hartzell Quiet Turbofans
- Interior/Exterior LED Lights
- Lavatory Seat
- Window Polarizers
- Concorde Lead Acid Battery
- Radiant Heat Panels

# CABIN

#### CABIN