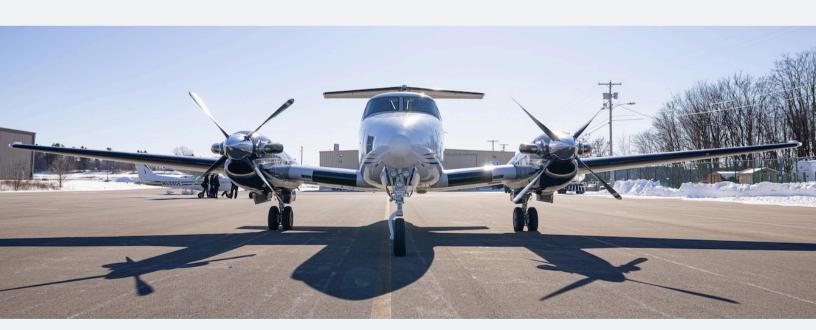

next owner.

## **AVIONICS**

- Dual Garmin 750 w/ Wx & Traffic
- Dual Garmin G600 TXI EFIS Displays
- Garmin GFC 600 Autopilot w/ Altitude Pre-select
- Garmin Transponders GTX345R, GTX335R
- Garmin GI275 Backup Display
- Garmin GMA 35C Audio panel
- Garmin GWX 68 Radar
- Garmin GDL 69
- Garmin GCU 485 Dedicated PFD Controller
- Garmin Flight Stream 510 Bluetooth Connext





## ADDITIONAL CABIN EQUIPMENT

- Frakes Exhaust Stacks
- Dual Aft Body Strakes
- Wing Locker System
- Ram Air Recovery System
- High Flotation Gear & Raisbeck Gear Doors
- Enhanced Performance Leading Edges
- Rear USB Charging Ports & Headset Jacks
- Raisbeck Power Props with Hartzell Quiet Turbofans
- Interior/Exterior LED Lights
- Lavatory Seat
- Window Polarizers
- Concorde Lead Acid Battery
- Radiant Heat Panels





#### BY THE NUMBERS

- Serial Number BB-0946
- Airframe total time 17003
- Landings since new 17593
- Manufacture date 1982
- Engines Pratt & Whitney Canada PT6A-52
- Right Serial Number PCE-RX0161
- Engine Time Since Overhaul 1768
- Time Since Hot Section Inspection 145.25
- Left Serial Number PCE-RX0162
- Engine Time Since Overhaul 1736
- Time Since Hot Section Inspection 262.95
- Propeller Hartzell HC-D4N-3A
- Prop Time Since Overhaul 1548.57

ALL SPECIFICATIONS SUBJECT TO VERIFICATION UPON INSPECTION





# CABIN









#### CABIN









## **EXTERIOR**