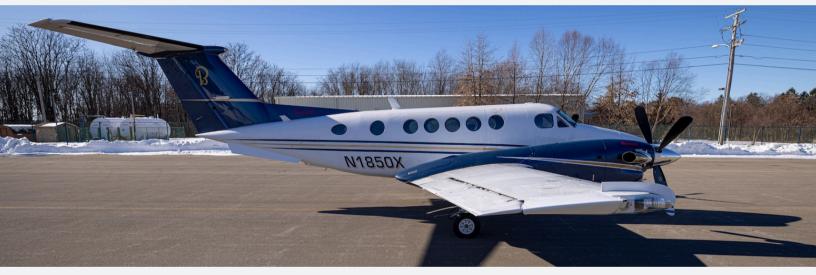

N1850X

# 1982 BECHCRAFT KING AIR B200

SN BB-0946

PRESENTED BY

LONE MOUNTAIN
JETS

#### BEECHCRAFT KING AIR B200

Consider making this pristine Beechcraft King Air B200 yours. Since its acquisition, the aircraft has undergone remarkable upgrades, including:

- · A complete Garmin avionics overhaul
  - Fresh paint and interior
  - Upgraded -XP52 engines
- Raisbeck "Platinum" package modifications

## **EXTERIOR**