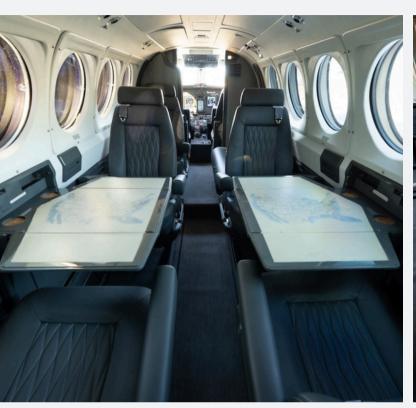

## ADDITIONAL CABIN EQUIPMENT

- Frakes Exhaust Stacks
- Dual Aft Body Strakes
- Wing Locker System
- Ram Air Recovery System
- High Flotation Gear & Raisbeck Gear Doors
- Enhanced Performance Leading Edges
- Rear USB Charging Ports & Headset Jacks
- Raisbeck Power Props with Hartzell Quiet Turbofans
- Interior/Exterior LED Lights
- Lavatory Seat
- Window Polarizers
- Concorde Lead Acid Battery
- Radiant Heat Panels

# CABIN

#### CABIN