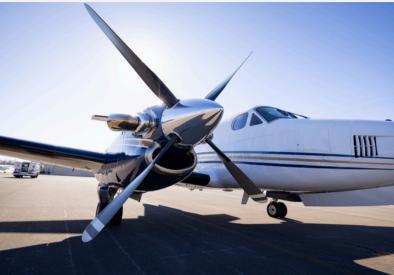

ding Edges
- Rear USB Charging Ports & Headset Jacks
- Raisbeck Power Props with Hartzell Quiet Turbofans
- Interior/Exterior LED Lights
- Lavatory Seat
- Window Polarizers
- Concorde Lead Acid Battery
- Radiant Heat Panels





#### BY THE NUMBERS

- Serial Number BB-0946
- Airframe total time 17003
- Landings since new 17593
- Manufacture date 1982
- Engines Pratt & Whitney Canada PT6A-52
- Right Serial Number PCE-RX0161
- Engine Time Since Overhaul 1768
- Time Since Hot Section Inspection 145.25
- Left Serial Number PCE-RX0162
- Engine Time Since Overhaul 1736
- Time Since Hot Section Inspection 262.95
- Propeller Hartzell HC-D4N-3A
- Prop Time Since Overhaul 1548.57

ALL SPECIFICATIONS SUBJECT TO VERIFICATION UPON INSPECTION





# CABIN









#### CABIN









## **EXTERIOR**