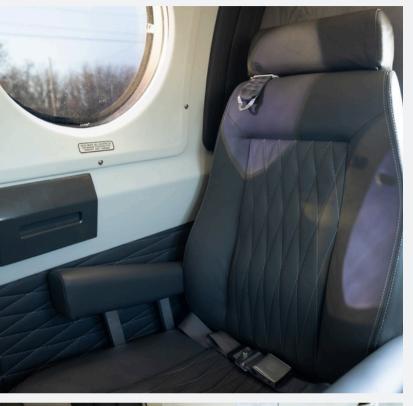

## ADDITIONAL CABIN EQUIPMENT

- Frakes Exhaust Stacks
- Dual Aft Body Strakes
- Wing Locker System
- Ram Air Recovery System
- High Flotation Gear & Raisbeck Gear Doors
- Enhanced Performance Leading Edges
- Rear USB Charging Ports & Headset Jacks
- Raisbeck Power Props with Hartzell Quiet Turbofans
- Interior/Exterior LED Lights
- Lavatory Seat
- Window Polarizers
- Concorde Lead Acid Battery
- Radiant Heat Panels

# CABIN

#### CABIN