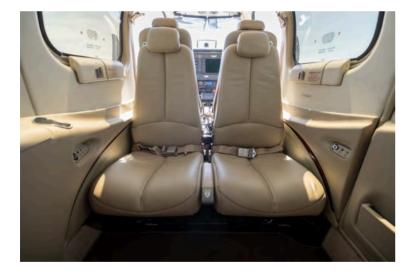

# **Exterior:**

PRC Desoto Matterhorn White with Black and Gold Metallic Striping

Interior:

Nextel Dark Anthracite- Millennium interior