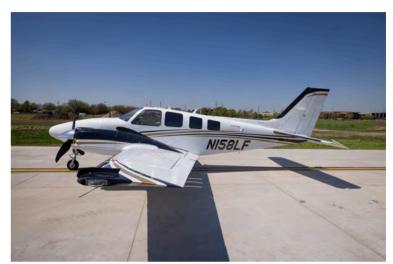

Take a closer look at this 2014 G58 Beechcraft Baron Lone Mountain Aircraft is proud to represent. This low time aircraft is equipped with a state-of-the-art avionics suite, a digital climate control system, GAMI Fuel Injectors, and much more.

# Airframe:

800 total time since new Annual Inspection performed July 2024 1430.25 Lbs Useful Load Combustion heater replaced in Feb 2015