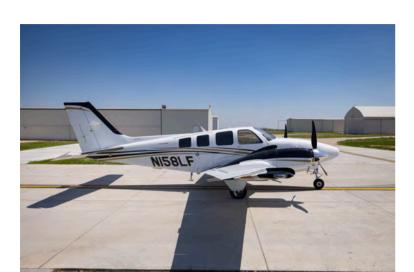

Take a closer look at this 2014 G58 Beechcraft Baron Lone Mountain Aircraft is proud to represent. This low time aircraft is equipped with a state-of-the-art avionics suite, a digital climate control system, GAMI Fuel Injectors, and much more.

# **Exterior:**

PRC Desoto Matterhorn White with Black and Gold Metallic Striping

Interior:

Nextel Dark Anthracite- Millennium interior