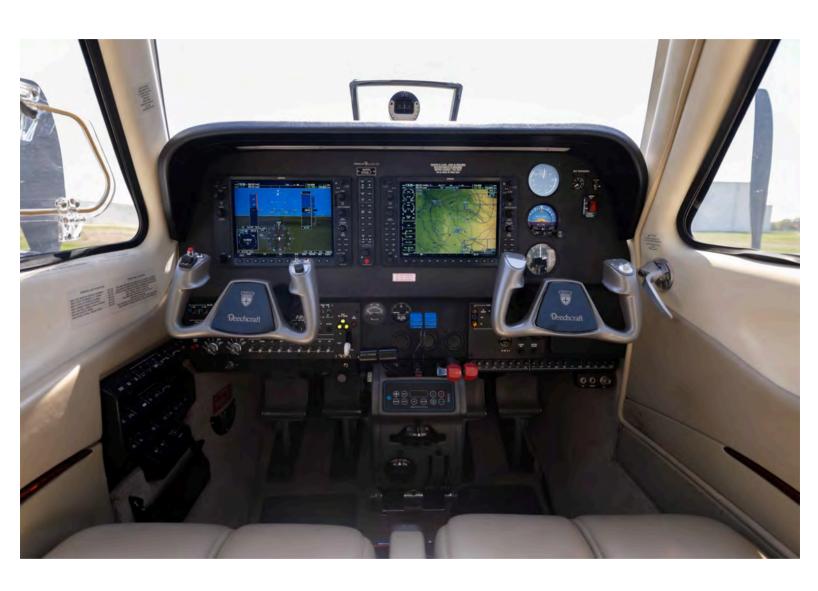

### AVIONICS

Garmin G1000 WAAS Integrated Avionics System

Synthetic Vision SVT

GTS820 Traffic Advisory System

Garmin GFC 700 Autopilot

Automatic Flight Control System AFCS

Garmin GTX33ES Transponder Mode C Integration

Jeppesen Chartview

Garmin SafeTaxi

WX-500 Stormscope

Garmin XM Weather Datalink GDL69A

Garmin Terrain Awareness and Warning System TAWS

Garmin Airborne Weather Radar GWX 68

GTS820 Top Antenna Handheld Coax Connector