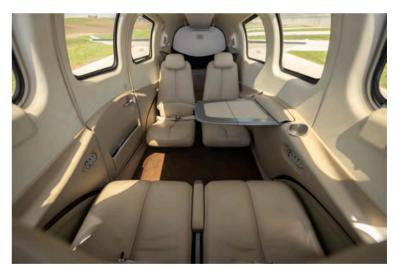

# **Exterior:**

PRC Desoto Matterhorn White with Black and Gold Metallic Striping

Interior:

Nextel Dark Anthracite- Millennium interior