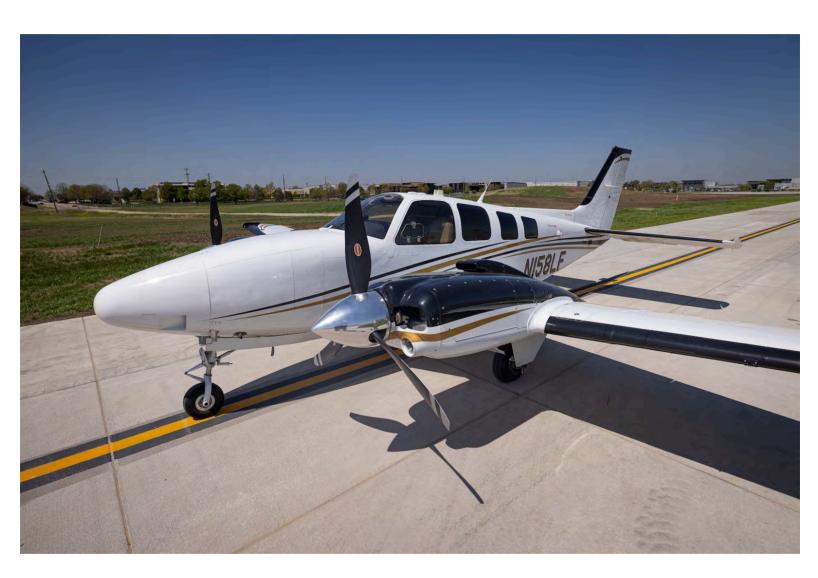

Take a closer look at this 2014 G58 Beechcraft Baron Lone Mountain Aircraft is proud to represent. This low time aircraft is equipped with a state-of-the-art avionics suite, a digital climate control system, GAMI Fuel Injectors, and much more.

# **Exterior:**

PRC Desoto Matterhorn White with Black and Gold Metallic Striping

Interior:

Nextel Dark Anthracite- Millennium interior