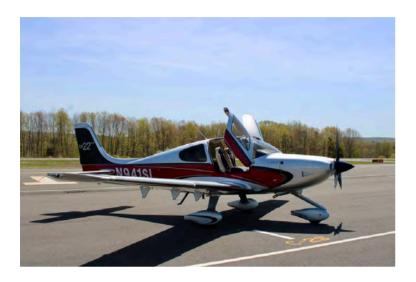

# 2012 CIRRUS SR22 G3 GTS (N941SL) S/N 3895

SPEC SHEET

Perspective Enhanced Vision System Camera (EVS) Dual Air Data Computers

Perspective Alerts, Awareness & Assistance Package Including:

Active Traffic Information

**Exterior:** 

Carbon Silver with Imperial Red Exterior

Interior:

Tan and Black