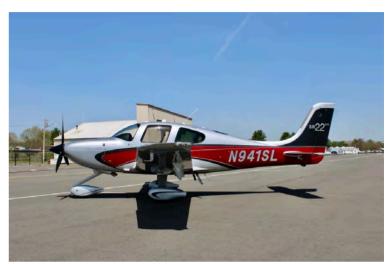

LONE MOUNTAIN

This is the best opportunity on the market. Get nearly all the great features of a Generation 5 with years of maintenance free ownership and a fresh OH, at a fantastic G3 price! Features include, FIKI, EVS, A/C, 60/40 flex seating (five-seats) and over 1,000 lbs. useful load- Call Lone Mountain Today!

**Exterior:** 

Carbon Silver with Imperial Red Exterior

Interior:

Tan and Black