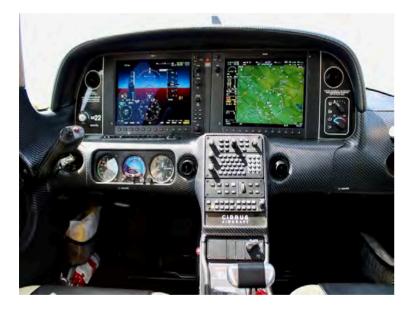

# GTS Package Including

Standard Equipment and Perspective 700 Select Package Including:

Cirrus Perspective by Garmin Avionics Suite

Synthetic Vision Technology

**Dual AHRS** 

Dual WAAS GPS/Comm/Nav Radios

**Keypad Controller** 

Garmin 12" LCD Screens

**Engine & Fuel Monitoring** 

Garmin 350 Audio Panel

Garmin ADS-B In/Out Transponder

406 MHz ELT

XM Weather and Audio

Garmin Safe Taxi

# GFC700 Autopilot Including:

Perspective Electronic Stability and Protection (ESP)

Vertical Navigation Mode

Underspeed/Overspeed Autopilot Protection

Hypoxia Check/Automatic Descent Mode

Blue Level Button

**Autopilot Stall Protection** 

**Autopilot Coupled Go-Around** 

Flight Director

Perspective Plus Package including:

Garmin Yaw Damper