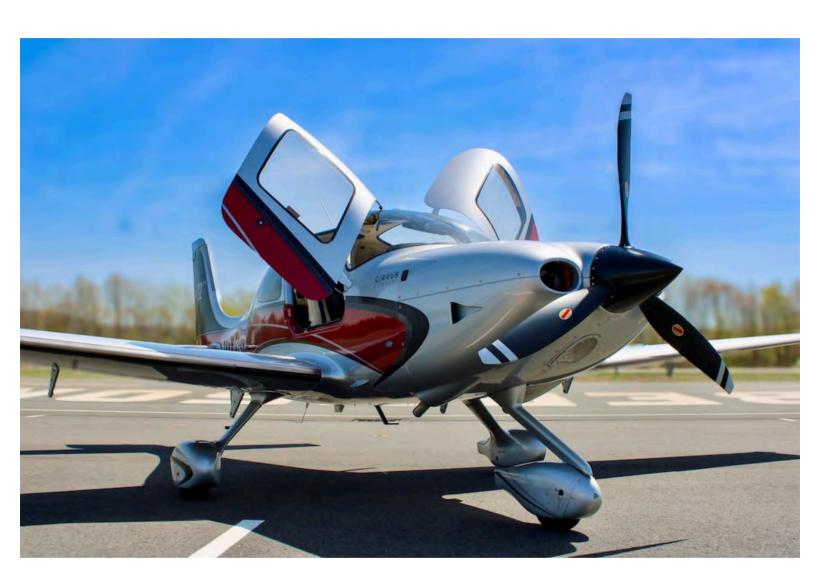

**Exterior:** 

Carbon Silver with Imperial Red Exterior

Interior:

Tan and Black