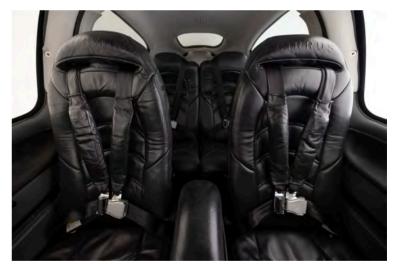

## **Exterior:**

Custom Blue & White Premium Paint w/ Black Accent Stripes

Interior:

GTS Slate Leather w/ Black Perforated Leather Seats, Gray Accents, Black Carpeting