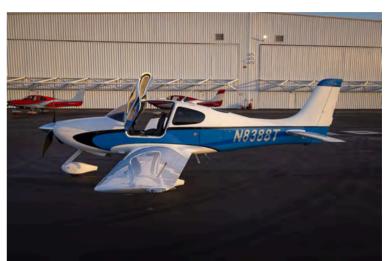

Lone Mountain is pleased to present N8388T, a professionally flown 2007 Cirrus SR22 G2 to be delivered with both a fresh annual and new engine! Enjoy factory air conditioning, overhauled composite propeller, Skywatch, Stormscope, and great looking custom paint redone in 2019 and more! Complete logbooks and plenty of additional photos are available upon request.

## **Exterior:**

Custom Blue & White Premium Paint w/ Black Accent Stripes

Interior:

GTS Slate Leather w/ Black Perforated Leather Seats, Gray Accents, Black Carpeting