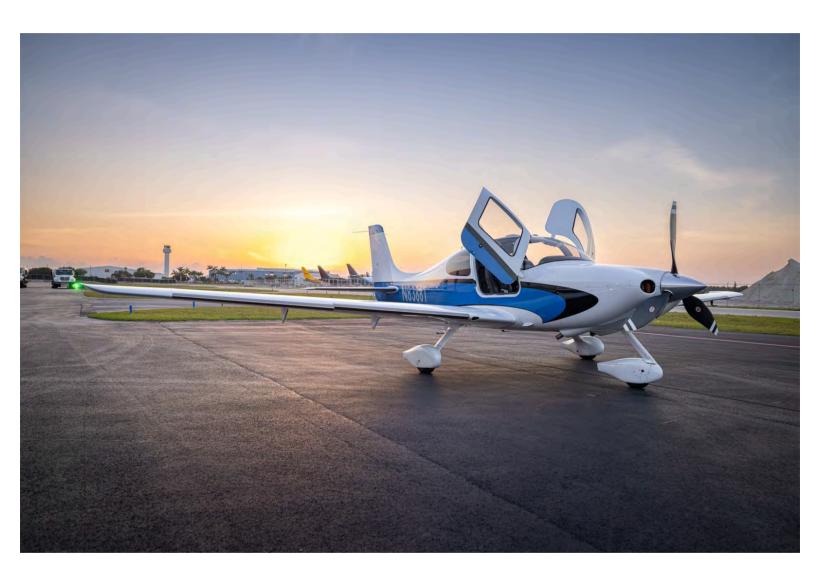

Lone Mountain is pleased to present N8388T, a professionally flown 2007 Cirrus SR22 G2 to be delivered with both a fresh annual and new engine! Enjoy factory air conditioning, overhauled composite propeller, Skywatch, Stormscope, and great looking custom paint redone in 2019 and more! Complete logbooks and plenty of additional photos are available upon request.

## **Exterior:**

Custom Blue & White Premium Paint w/ Black Accent Stripes

Interior:

GTS Slate Leather w/ Black Perforated Leather Seats, Gray Accents, Black Carpeting