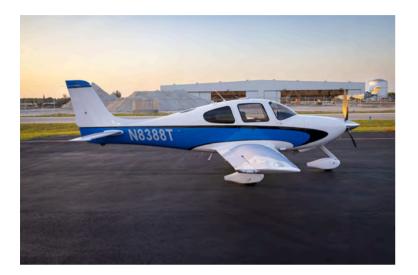

Lone Mountain is pleased to present N8388T, a professionally flown 2007 Cirrus SR22 G2 to be delivered with both a fresh annual and new engine! Enjoy factory air conditioning, overhauled composite propeller, Skywatch, Stormscope, and great looking custom paint redone in 2019 and more! Complete logbooks and plenty of additional photos are available upon request.

## **Exterior:**

Custom Blue & White Premium Paint w/ Black Accent Stripes

Interior:

GTS Slate Leather w/ Black Perforated Leather Seats, Gray Accents, Black Carpeting