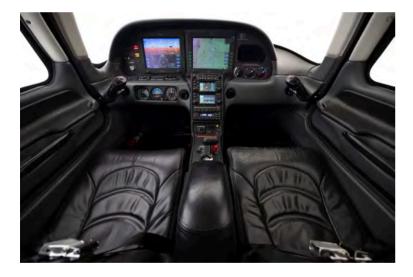

#### AVIONICS

Avidyne Entegra Primary Flight Display

Avidyne FlightMax EX5000C Multifunction Display

Dual Garmin GNS430 GPS/NAV/COM

Garmin GMA340 Audio Panel

Garmin GTX335 ES Transponder

GA35 WAAS Antenna

STEC 55X Autopilot

L-3 Skywatch Traffic

L-3 WX-500 Stormscope

**EMAX Engine & Fuel Monitoring** 

CMAX Electronic Approach Charts

XM WX Datalink

Enhanced Terrain Awareness (E-TAWS)

Flight Director