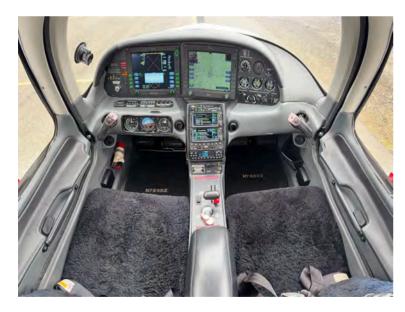

## AVIONICS

Avidyne Entegra Primary Color Flight Display (PFD)

Avidyne EX 5000 Multifunction Display (MFD)

Dual Garmin GTN 650's WAAS/GPS/NAV/COM

**CMAX Chart View** 

Electronic Approach Plates

E TAWS Enhanced Terrain Avoidance System

**EMAX Engine and Fuel Monitoring** 

PMA8000 Audio Panel

Skywatch Active Traffic System

WX 500 Stormscope and XM Weather that Displays on MFD

Avidyne DFC90 Autopilot