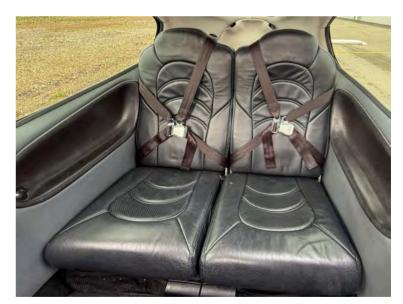

## Interior:

The black leather interior. Pilot and Copilot have sheepskin covers.