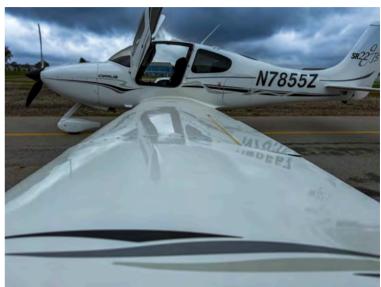

## **Exterior:**

All over white with silver, and black accents in the GTS paint scheme