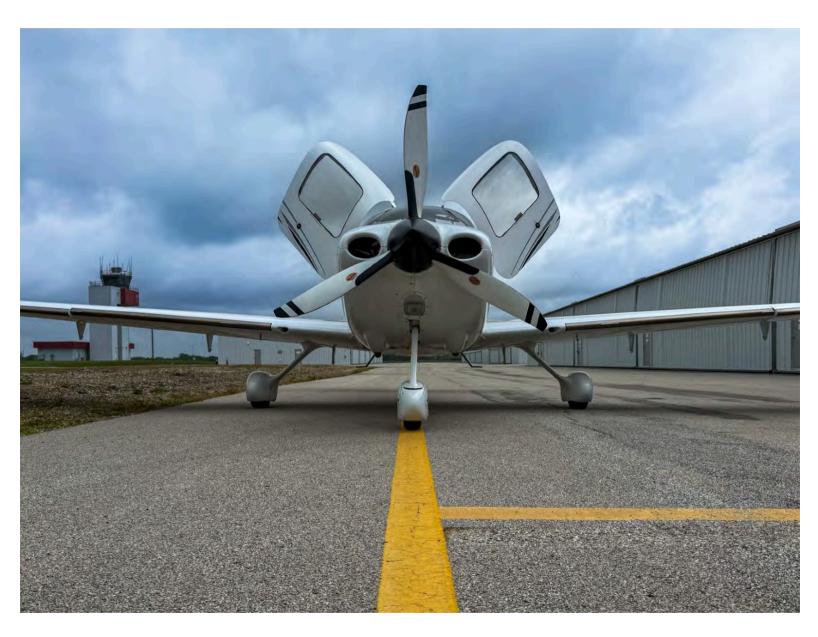

Lone Mountain Aircraft is pleased to offer this 2005 SR22 equipped with a fresh CAPS re-pack and loaded! N7855Z comes with TKS, A/C, dual 650's and Avidyne PFD/ MFD's. Meticulously maintained with No Damage History, and it shows; interior and paint are in good condition. Don't miss this great opportunity!

## **Exterior:**

All over white with silver, and black accents in the GTS paint scheme