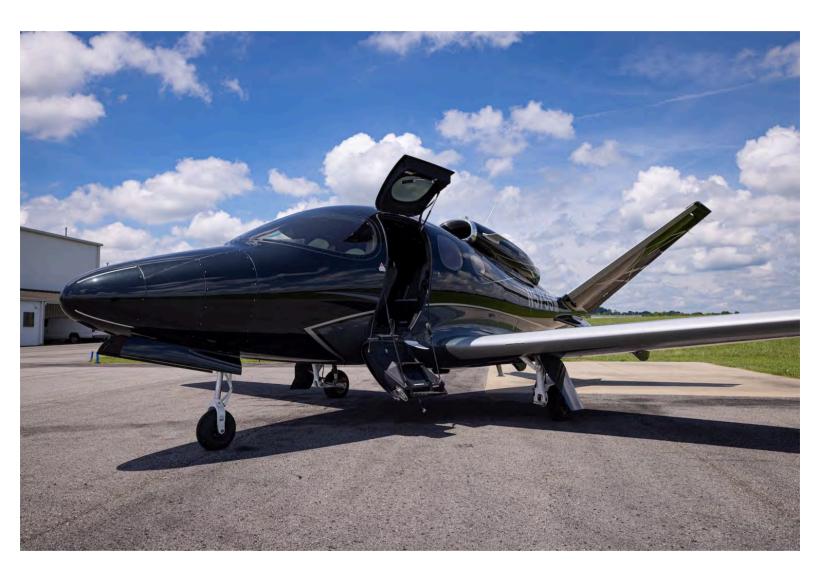

SPEC SHEET

2024 CIRRUS SF50 G2+ Vision Jet (N575SM) S/N 0537

Lone Mountain Aircraft is pleased to offer N575SM - an absolutely stunning 2023 Arrivee Edition Generation SF50 G2+ Vision Jet. N575SM is equipped with all packages including Enhanced Awareness, Pro Pilot, Premium Luxury, Productivity and Experience, Connectivity and Wi-Fi. Jetstream is paid through August 5th, 2026 & 440 Hours. Priority Type Training Slots are also available through your purchase with Lone Mountain Aircraft for eligible pilots.

### Exterior:

Arrivee Edition Badging Gainesboro Grey and Obsidian Black Black Doorhandles

#### Interior:

Arrivee Edition Accents Obsidian Black leather seats Grey Carpet Complete Seats with XC Seats Executive Seating with Center Console