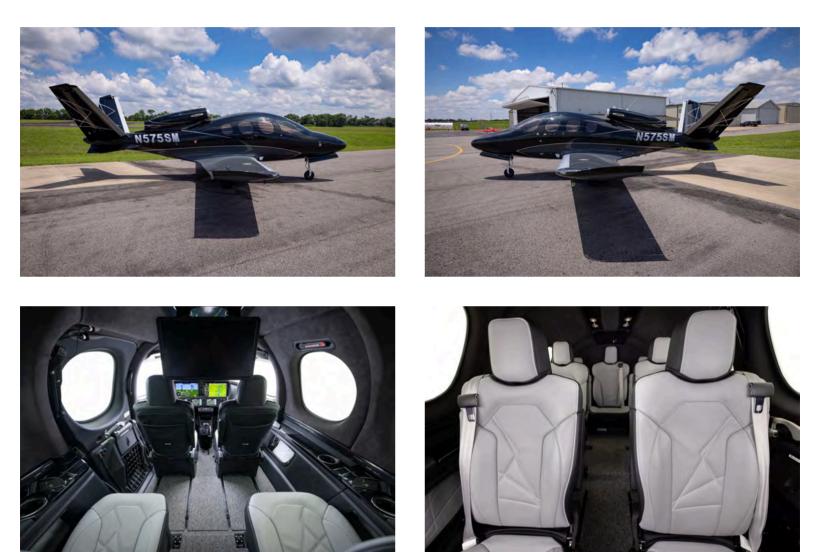

SPEC SHEET

2024 CIRRUS SF50 G2+ Vision Jet (N575SM) S/N 0537

Lone Mountain Aircraft is pleased to offer N575SM - an absolutely stunning 2023 Arrivee Edition Generation SF50 G2+ Vision Jet. N575SM is equipped with all packages including Enhanced Awareness, Pro Pilot, Premium Luxury, Productivity and Experience, Connectivity and Wi-Fi. Jetstream is paid through August 5th, 2026 & 440 Hours. Priority Type Training Slots are also available through your purchase with Lone Mountain Aircraft for eligible pilots.

## EXTERIOR & INTERIOR

### Exterior:

Arrivee Edition Badging Gainesboro Grey and Obsidian Black Black Doorhandles

#### Interior:

Arrivee Edition Accents Obsidian Black leather seats Grey Carpet Complete Seats with XC Seats Executive Seating with Center Console