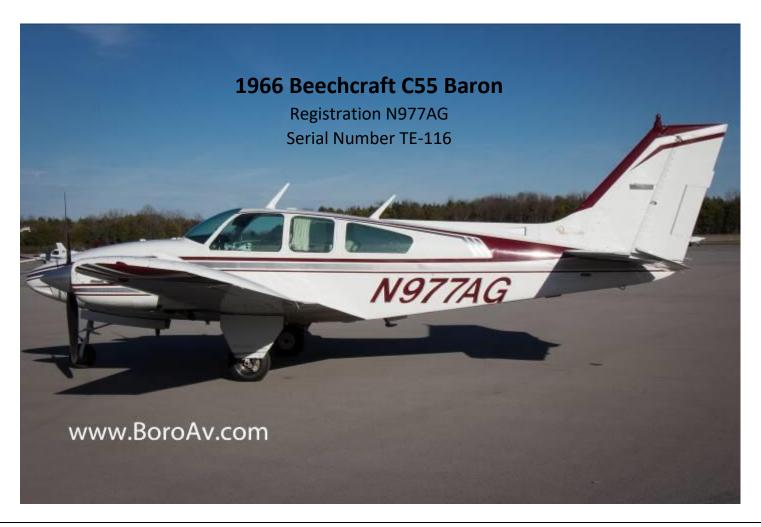

Blake Tumbleson, General Manager Office: 615.494.1900 / Mobile: 615.948.0008

1936 Memorial Boulevard \* Murfreesboro, TN \* 37129 www.BoroAv.com

Blake Tumbleson, General Manager Office: 615.494.1900 / Mobile: 615.948.0008