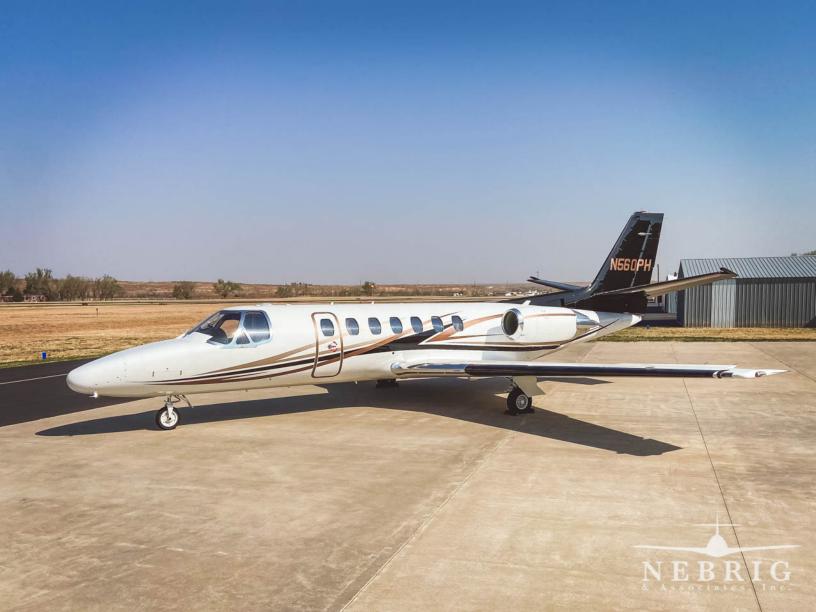

## 1992 Cessna Citation V

Serial Number: 560-0199 Registration: N560PH

TTAF: 6,650 Landings: 5,905

| ENGINES:        | Left Engine:                                                                                                                                                                                                                                                                                                                                    | Right Engine:                           |
|-----------------|-------------------------------------------------------------------------------------------------------------------------------------------------------------------------------------------------------------------------------------------------------------------------------------------------------------------------------------------------|-----------------------------------------|
| Pratt + Whitney | S/N PCE-108403                                                                                                                                                                                                                                                                                                                                  | S/N PCE-108405                          |
| JT15D-5A        | 3,079 Hrs. Since Overhaul                                                                                                                                                                                                                                                                                                                       | 3,079 Hrs. Since Overhaul               |
|                 | 1,112 Hrs. Since Hot Section Inspection                                                                                                                                                                                                                                                                                                         | 1,112 Hrs. Since Hot Section Inspection |
| AVIONICS:       | Automatic Direction Finder:                                                                                                                                                                                                                                                                                                                     | Dual Collins ADF-462                    |
|                 | Cockpit Voice Recorder:                                                                                                                                                                                                                                                                                                                         | Universal CVR-30                        |
|                 | Communications:                                                                                                                                                                                                                                                                                                                                 | Dual Collins VHF 22A                    |
|                 | Distance Measuring Equipment:                                                                                                                                                                                                                                                                                                                   | Dual Collins DME 42                     |
|                 | EFIS:                                                                                                                                                                                                                                                                                                                                           | Honeywell EDZ-605 5-tube                |
|                 | Flight Management System:                                                                                                                                                                                                                                                                                                                       | Universal UNS 1B                        |
|                 | Navigation:                                                                                                                                                                                                                                                                                                                                     | Dual Collins VIR-32                     |
|                 | Radar (color):                                                                                                                                                                                                                                                                                                                                  | Honeywell Primus 870 color              |
|                 | Radar Altimeter:                                                                                                                                                                                                                                                                                                                                | Collins ALT-55B                         |
|                 | TAWS:                                                                                                                                                                                                                                                                                                                                           | Sandel ST3400                           |
|                 | TCAS:                                                                                                                                                                                                                                                                                                                                           | Honeywell CAS67A - TCAS II              |
|                 | Transponder:                                                                                                                                                                                                                                                                                                                                    | Dual Garmin GTX3000                     |
| FEATURES:       | Garmin GDL 88                                                                                                                                                                                                                                                                                                                                   | Lead Acid Battery                       |
|                 | Garmin Flight Stream 110                                                                                                                                                                                                                                                                                                                        | Phase 1-5 inspections c/w April 2021    |
|                 | Refrigerant Supplemental Cooling                                                                                                                                                                                                                                                                                                                | Precise Flight Pulselite System         |
| INTERIOR:       | This fireblocked, eight (8) passenger interior is completed with Tan Leather seats in a single club arrangement and belted lav seat, complimented by Tapis Elite Ostrich sidewalls and headliner. Cabin amenities include a deluxe custom forward galley, dual executive writing tables, and aft solid wood privacy doors. Refurbished in 2017. |                                         |
| EXTERIOR:       | The Aircraft is painted overall white with complimenting Black, Platinum and Walnut accent striping. New in 2017.                                                                                                                                                                                                                               |                                         |