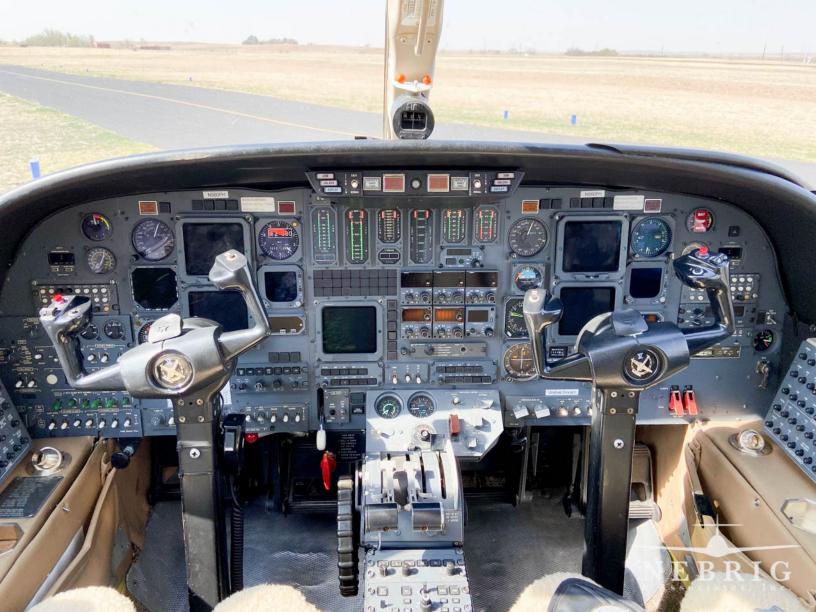

## 1992 Cessna Citation V

Serial Number: 560-0199 Registration: N560PH

TTAF: 6,650 Landings: 5,905

| ENGINES:        | Left Engine:                                                                                                                                                                                                                                                                                                                                    | Right Engine:                           |
|-----------------|-------------------------------------------------------------------------------------------------------------------------------------------------------------------------------------------------------------------------------------------------------------------------------------------------------------------------------------------------|-----------------------------------------|
| Pratt + Whitney | S/N PCE-108403                                                                                                                                                                                                                                                                                                                                  | S/N PCE-108405                          |
| JT15D-5A        | 3,079 Hrs. Since Overhaul                                                                                                                                                                                                                                                                                                                       | 3,079 Hrs. Since Overhaul               |
|                 | 1,112 Hrs. Since Hot Section Inspection                                                                                                                                                                                                                                                                                                         | 1,112 Hrs. Since Hot Section Inspection |
| AVIONICS:       | Automatic Direction Finder:                                                                                                                                                                                                                                                                                                                     | Dual Collins ADF-462                    |
|                 | Cockpit Voice Recorder:                                                                                                                                                                                                                                                                                                                         | Universal CVR-30                        |
|                 | Communications:                                                                                                                                                                                                                                                                                                                                 | Dual Collins VHF 22A                    |
|                 | Distance Measuring Equipment:                                                                                                                                                                                                                                                                                                                   | Dual Collins DME 42                     |
|                 | EFIS:                                                                                                                                                                                                                                                                                                                                           | Honeywell EDZ-605 5-tube                |
|                 | Flight Management System:                                                                                                                                                                                                                                                                                                                       | Universal UNS 1B                        |
|                 | Navigation:                                                                                                                                                                                                                                                                                                                                     | Dual Collins VIR-32                     |
|                 | Radar (color):                                                                                                                                                                                                                                                                                                                                  | Honeywell Primus 870 color              |
|                 | Radar Altimeter:                                                                                                                                                                                                                                                                                                                                | Collins ALT-55B                         |
|                 | TAWS:                                                                                                                                                                                                                                                                                                                                           | Sandel ST3400                           |
|                 | TCAS:                                                                                                                                                                                                                                                                                                                                           | Honeywell CAS67A - TCAS II              |
|                 | Transponder:                                                                                                                                                                                                                                                                                                                                    | Dual Garmin GTX3000                     |
| FEATURES:       | Garmin GDL 88                                                                                                                                                                                                                                                                                                                                   | Lead Acid Battery                       |
|                 | Garmin Flight Stream 110                                                                                                                                                                                                                                                                                                                        | Phase 1-5 inspections c/w April 2021    |
|                 | Refrigerant Supplemental Cooling                                                                                                                                                                                                                                                                                                                | Precise Flight Pulselite System         |
| INTERIOR:       | This fireblocked, eight (8) passenger interior is completed with Tan Leather seats in a single club arrangement and belted lav seat, complimented by Tapis Elite Ostrich sidewalls and headliner. Cabin amenities include a deluxe custom forward galley, dual executive writing tables, and aft solid wood privacy doors. Refurbished in 2017. |                                         |
| EXTERIOR:       | The Aircraft is painted overall white with complimenting Black, Platinum and Walnut accent striping. New in 2017.                                                                                                                                                                                                                               |                                         |