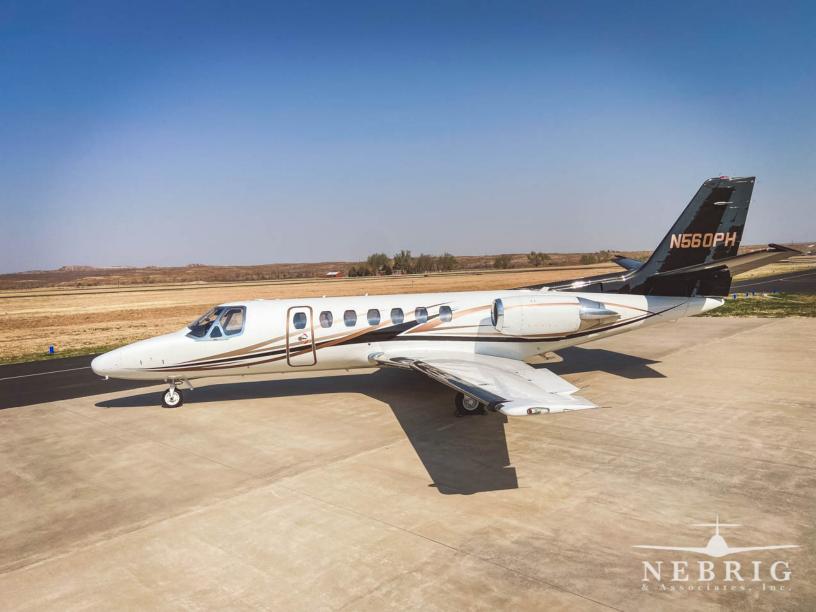

## 1992 Cessna Citation V

Serial Number: 560-0199 Registration: N560PH

TTAF: 6,650 Landings: 5,905

| ENGINES:        | Left Engine:                                                                                                                                                                                                                                                                                                                                    | Right Engine:                           |
|-----------------|-------------------------------------------------------------------------------------------------------------------------------------------------------------------------------------------------------------------------------------------------------------------------------------------------------------------------------------------------|-----------------------------------------|
| Pratt + Whitney | S/N PCE-108403                                                                                                                                                                                                                                                                                                                                  | S/N PCE-108405                          |
| JT15D-5A        | 3,079 Hrs. Since Overhaul                                                                                                                                                                                                                                                                                                                       | 3,079 Hrs. Since Overhaul               |
|                 | 1,112 Hrs. Since Hot Section Inspection                                                                                                                                                                                                                                                                                                         | 1,112 Hrs. Since Hot Section Inspection |
| AVIONICS:       | Automatic Direction Finder:                                                                                                                                                                                                                                                                                                                     | Dual Collins ADF-462                    |
|                 | Cockpit Voice Recorder:                                                                                                                                                                                                                                                                                                                         | Universal CVR-30                        |
|                 | Communications:                                                                                                                                                                                                                                                                                                                                 | Dual Collins VHF 22A                    |
|                 | Distance Measuring Equipment:                                                                                                                                                                                                                                                                                                                   | Dual Collins DME 42                     |
|                 | EFIS:                                                                                                                                                                                                                                                                                                                                           | Honeywell EDZ-605 5-tube                |
|                 | Flight Management System:                                                                                                                                                                                                                                                                                                                       | Universal UNS 1B                        |
|                 | Navigation:                                                                                                                                                                                                                                                                                                                                     | Dual Collins VIR-32                     |
|                 | Radar (color):                                                                                                                                                                                                                                                                                                                                  | Honeywell Primus 870 color              |
|                 | Radar Altimeter:                                                                                                                                                                                                                                                                                                                                | Collins ALT-55B                         |
|                 | TAWS:                                                                                                                                                                                                                                                                                                                                           | Sandel ST3400                           |
|                 | TCAS:                                                                                                                                                                                                                                                                                                                                           | Honeywell CAS67A - TCAS II              |
|                 | Transponder:                                                                                                                                                                                                                                                                                                                                    | Dual Garmin GTX3000                     |
| FEATURES:       | Garmin GDL 88                                                                                                                                                                                                                                                                                                                                   | Lead Acid Battery                       |
|                 | Garmin Flight Stream 110                                                                                                                                                                                                                                                                                                                        | Phase 1-5 inspections c/w April 2021    |
|                 | Refrigerant Supplemental Cooling                                                                                                                                                                                                                                                                                                                | Precise Flight Pulselite System         |
| INTERIOR:       | This fireblocked, eight (8) passenger interior is completed with Tan Leather seats in a single club arrangement and belted lav seat, complimented by Tapis Elite Ostrich sidewalls and headliner. Cabin amenities include a deluxe custom forward galley, dual executive writing tables, and aft solid wood privacy doors. Refurbished in 2017. |                                         |
| EXTERIOR:       | The Aircraft is painted overall white with complimenting Black, Platinum and Walnut accent striping. New in 2017.                                                                                                                                                                                                                               |                                         |