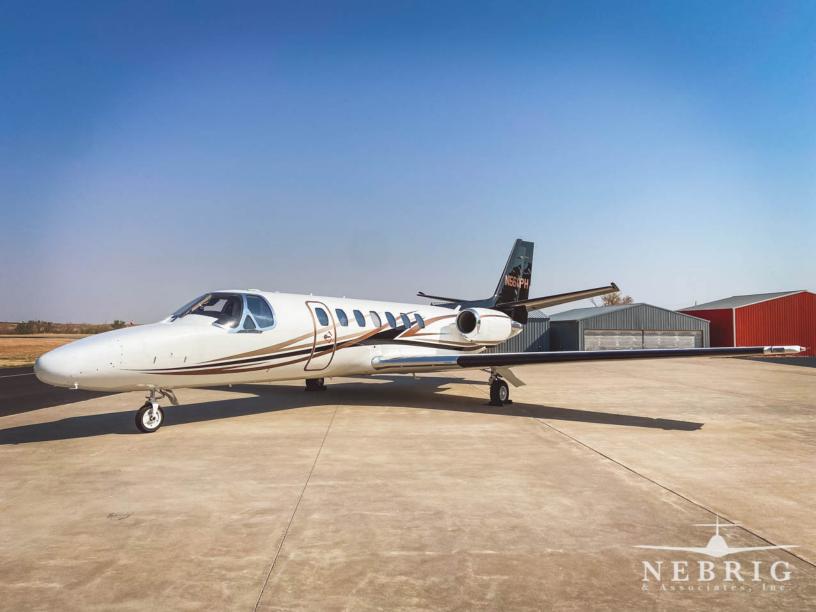

## 1992 Cessna Citation V

Serial Number: 560-0199 Registration: N560PH

TTAF: 6,650 Landings: 5,905

| ENGINES:        | Left Engine:                                                                                                                                                                                                                                                                                                                                    | Right Engine:                           |
|-----------------|-------------------------------------------------------------------------------------------------------------------------------------------------------------------------------------------------------------------------------------------------------------------------------------------------------------------------------------------------|-----------------------------------------|
| Pratt + Whitney | S/N PCE-108403                                                                                                                                                                                                                                                                                                                                  | S/N PCE-108405                          |
| JT15D-5A        | 3,079 Hrs. Since Overhaul                                                                                                                                                                                                                                                                                                                       | 3,079 Hrs. Since Overhaul               |
|                 | 1,112 Hrs. Since Hot Section Inspection                                                                                                                                                                                                                                                                                                         | 1,112 Hrs. Since Hot Section Inspection |
| AVIONICS:       | Automatic Direction Finder:                                                                                                                                                                                                                                                                                                                     | Dual Collins ADF-462                    |
|                 | Cockpit Voice Recorder:                                                                                                                                                                                                                                                                                                                         | Universal CVR-30                        |
|                 | Communications:                                                                                                                                                                                                                                                                                                                                 | Dual Collins VHF 22A                    |
|                 | Distance Measuring Equipment:                                                                                                                                                                                                                                                                                                                   | Dual Collins DME 42                     |
|                 | EFIS:                                                                                                                                                                                                                                                                                                                                           | Honeywell EDZ-605 5-tube                |
|                 | Flight Management System:                                                                                                                                                                                                                                                                                                                       | Universal UNS 1B                        |
|                 | Navigation:                                                                                                                                                                                                                                                                                                                                     | Dual Collins VIR-32                     |
|                 | Radar (color):                                                                                                                                                                                                                                                                                                                                  | Honeywell Primus 870 color              |
|                 | Radar Altimeter:                                                                                                                                                                                                                                                                                                                                | Collins ALT-55B                         |
|                 | TAWS:                                                                                                                                                                                                                                                                                                                                           | Sandel ST3400                           |
|                 | TCAS:                                                                                                                                                                                                                                                                                                                                           | Honeywell CAS67A - TCAS II              |
|                 | Transponder:                                                                                                                                                                                                                                                                                                                                    | Dual Garmin GTX3000                     |
| FEATURES:       | Garmin GDL 88                                                                                                                                                                                                                                                                                                                                   | Lead Acid Battery                       |
|                 | Garmin Flight Stream 110                                                                                                                                                                                                                                                                                                                        | Phase 1-5 inspections c/w April 2021    |
|                 | Refrigerant Supplemental Cooling                                                                                                                                                                                                                                                                                                                | Precise Flight Pulselite System         |
| INTERIOR:       | This fireblocked, eight (8) passenger interior is completed with Tan Leather seats in a single club arrangement and belted lav seat, complimented by Tapis Elite Ostrich sidewalls and headliner. Cabin amenities include a deluxe custom forward galley, dual executive writing tables, and aft solid wood privacy doors. Refurbished in 2017. |                                         |
| EXTERIOR:       | The Aircraft is painted overall white with complimenting Black, Platinum and Walnut accent striping. New in 2017.                                                                                                                                                                                                                               |                                         |