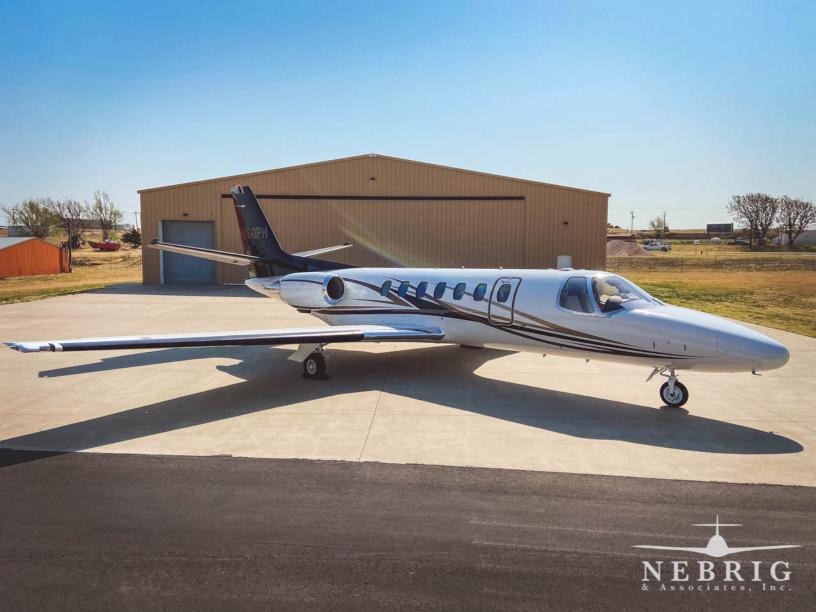

## 1992 Cessna Citation V

Serial Number: 560-0199 Registration: N560PH

TTAF: 6,650 Landings: 5,905

| ENGINES:        | Left Engine:                                                                                                                                                                                                                                                                                                                                    | Right Engine:                           |
|-----------------|-------------------------------------------------------------------------------------------------------------------------------------------------------------------------------------------------------------------------------------------------------------------------------------------------------------------------------------------------|-----------------------------------------|
| Pratt + Whitney | S/N PCE-108403                                                                                                                                                                                                                                                                                                                                  | S/N PCE-108405                          |
| JT15D-5A        | 3,079 Hrs. Since Overhaul                                                                                                                                                                                                                                                                                                                       | 3,079 Hrs. Since Overhaul               |
|                 | 1,112 Hrs. Since Hot Section Inspection                                                                                                                                                                                                                                                                                                         | 1,112 Hrs. Since Hot Section Inspection |
| AVIONICS:       | Automatic Direction Finder:                                                                                                                                                                                                                                                                                                                     | Dual Collins ADF-462                    |
|                 | Cockpit Voice Recorder:                                                                                                                                                                                                                                                                                                                         | Universal CVR-30                        |
|                 | Communications:                                                                                                                                                                                                                                                                                                                                 | Dual Collins VHF 22A                    |
|                 | Distance Measuring Equipment:                                                                                                                                                                                                                                                                                                                   | Dual Collins DME 42                     |
|                 | EFIS:                                                                                                                                                                                                                                                                                                                                           | Honeywell EDZ-605 5-tube                |
|                 | Flight Management System:                                                                                                                                                                                                                                                                                                                       | Universal UNS 1B                        |
|                 | Navigation:                                                                                                                                                                                                                                                                                                                                     | Dual Collins VIR-32                     |
|                 | Radar (color):                                                                                                                                                                                                                                                                                                                                  | Honeywell Primus 870 color              |
|                 | Radar Altimeter:                                                                                                                                                                                                                                                                                                                                | Collins ALT-55B                         |
|                 | TAWS:                                                                                                                                                                                                                                                                                                                                           | Sandel ST3400                           |
|                 | TCAS:                                                                                                                                                                                                                                                                                                                                           | Honeywell CAS67A - TCAS II              |
|                 | Transponder:                                                                                                                                                                                                                                                                                                                                    | Dual Garmin GTX3000                     |
| FEATURES:       | Garmin GDL 88                                                                                                                                                                                                                                                                                                                                   | Lead Acid Battery                       |
|                 | Garmin Flight Stream 110                                                                                                                                                                                                                                                                                                                        | Phase 1-5 inspections c/w April 2021    |
|                 | Refrigerant Supplemental Cooling                                                                                                                                                                                                                                                                                                                | Precise Flight Pulselite System         |
| INTERIOR:       | This fireblocked, eight (8) passenger interior is completed with Tan Leather seats in a single club arrangement and belted lav seat, complimented by Tapis Elite Ostrich sidewalls and headliner. Cabin amenities include a deluxe custom forward galley, dual executive writing tables, and aft solid wood privacy doors. Refurbished in 2017. |                                         |
| EXTERIOR:       | The Aircraft is painted overall white with complimenting Black, Platinum and Walnut accent striping. New in 2017.                                                                                                                                                                                                                               |                                         |