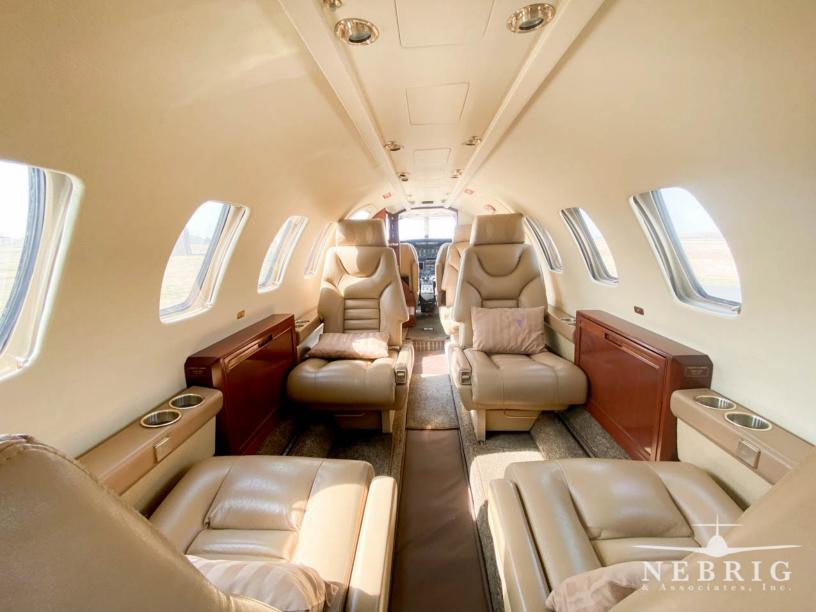

## 1992 Cessna Citation V

Serial Number: 560-0199 Registration: N560PH

TTAF: 6,650 Landings: 5,905

| ENGINES:        | Left Engine:                                                                                                                                                                                                                                                                                                                                    | Right Engine:                           |
|-----------------|-------------------------------------------------------------------------------------------------------------------------------------------------------------------------------------------------------------------------------------------------------------------------------------------------------------------------------------------------|-----------------------------------------|
| Pratt + Whitney | S/N PCE-108403                                                                                                                                                                                                                                                                                                                                  | S/N PCE-108405                          |
| JT15D-5A        | 3,079 Hrs. Since Overhaul                                                                                                                                                                                                                                                                                                                       | 3,079 Hrs. Since Overhaul               |
|                 | 1,112 Hrs. Since Hot Section Inspection                                                                                                                                                                                                                                                                                                         | 1,112 Hrs. Since Hot Section Inspection |
| AVIONICS:       | Automatic Direction Finder:                                                                                                                                                                                                                                                                                                                     | Dual Collins ADF-462                    |
|                 | Cockpit Voice Recorder:                                                                                                                                                                                                                                                                                                                         | Universal CVR-30                        |
|                 | Communications:                                                                                                                                                                                                                                                                                                                                 | Dual Collins VHF 22A                    |
|                 | Distance Measuring Equipment:                                                                                                                                                                                                                                                                                                                   | Dual Collins DME 42                     |
|                 | EFIS:                                                                                                                                                                                                                                                                                                                                           | Honeywell EDZ-605 5-tube                |
|                 | Flight Management System:                                                                                                                                                                                                                                                                                                                       | Universal UNS 1B                        |
|                 | Navigation:                                                                                                                                                                                                                                                                                                                                     | Dual Collins VIR-32                     |
|                 | Radar (color):                                                                                                                                                                                                                                                                                                                                  | Honeywell Primus 870 color              |
|                 | Radar Altimeter:                                                                                                                                                                                                                                                                                                                                | Collins ALT-55B                         |
|                 | TAWS:                                                                                                                                                                                                                                                                                                                                           | Sandel ST3400                           |
|                 | TCAS:                                                                                                                                                                                                                                                                                                                                           | Honeywell CAS67A - TCAS II              |
|                 | Transponder:                                                                                                                                                                                                                                                                                                                                    | Dual Garmin GTX3000                     |
| FEATURES:       | Garmin GDL 88                                                                                                                                                                                                                                                                                                                                   | Lead Acid Battery                       |
|                 | Garmin Flight Stream 110                                                                                                                                                                                                                                                                                                                        | Phase 1-5 inspections c/w April 2021    |
|                 | Refrigerant Supplemental Cooling                                                                                                                                                                                                                                                                                                                | Precise Flight Pulselite System         |
| INTERIOR:       | This fireblocked, eight (8) passenger interior is completed with Tan Leather seats in a single club arrangement and belted lav seat, complimented by Tapis Elite Ostrich sidewalls and headliner. Cabin amenities include a deluxe custom forward galley, dual executive writing tables, and aft solid wood privacy doors. Refurbished in 2017. |                                         |
| EXTERIOR:       | The Aircraft is painted overall white with complimenting Black, Platinum and Walnut accent striping. New in 2017.                                                                                                                                                                                                                               |                                         |