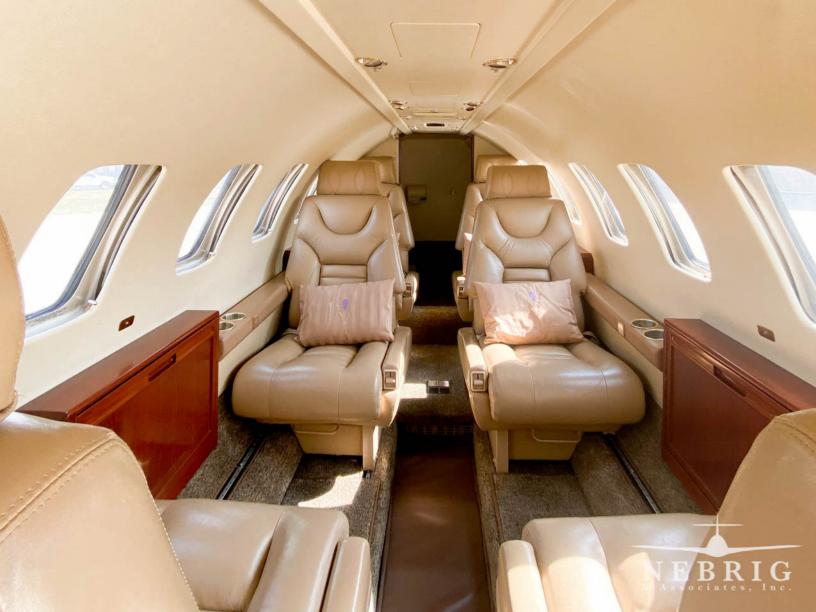

## 1992 Cessna Citation V

Serial Number: 560-0199 Registration: N560PH

TTAF: 6,650 Landings: 5,905

| ENGINES:        | Left Engine:                                                                                                                                                                                                                                                                                                                                    | Right Engine:                           |
|-----------------|-------------------------------------------------------------------------------------------------------------------------------------------------------------------------------------------------------------------------------------------------------------------------------------------------------------------------------------------------|-----------------------------------------|
| Pratt + Whitney | S/N PCE-108403                                                                                                                                                                                                                                                                                                                                  | S/N PCE-108405                          |
| JT15D-5A        | 3,079 Hrs. Since Overhaul                                                                                                                                                                                                                                                                                                                       | 3,079 Hrs. Since Overhaul               |
|                 | 1,112 Hrs. Since Hot Section Inspection                                                                                                                                                                                                                                                                                                         | 1,112 Hrs. Since Hot Section Inspection |
| AVIONICS:       | Automatic Direction Finder:                                                                                                                                                                                                                                                                                                                     | Dual Collins ADF-462                    |
|                 | Cockpit Voice Recorder:                                                                                                                                                                                                                                                                                                                         | Universal CVR-30                        |
|                 | Communications:                                                                                                                                                                                                                                                                                                                                 | Dual Collins VHF 22A                    |
|                 | Distance Measuring Equipment:                                                                                                                                                                                                                                                                                                                   | Dual Collins DME 42                     |
|                 | EFIS:                                                                                                                                                                                                                                                                                                                                           | Honeywell EDZ-605 5-tube                |
|                 | Flight Management System:                                                                                                                                                                                                                                                                                                                       | Universal UNS 1B                        |
|                 | Navigation:                                                                                                                                                                                                                                                                                                                                     | Dual Collins VIR-32                     |
|                 | Radar (color):                                                                                                                                                                                                                                                                                                                                  | Honeywell Primus 870 color              |
|                 | Radar Altimeter:                                                                                                                                                                                                                                                                                                                                | Collins ALT-55B                         |
|                 | TAWS:                                                                                                                                                                                                                                                                                                                                           | Sandel ST3400                           |
|                 | TCAS:                                                                                                                                                                                                                                                                                                                                           | Honeywell CAS67A - TCAS II              |
|                 | Transponder:                                                                                                                                                                                                                                                                                                                                    | Dual Garmin GTX3000                     |
| FEATURES:       | Garmin GDL 88                                                                                                                                                                                                                                                                                                                                   | Lead Acid Battery                       |
|                 | Garmin Flight Stream 110                                                                                                                                                                                                                                                                                                                        | Phase 1-5 inspections c/w April 2021    |
|                 | Refrigerant Supplemental Cooling                                                                                                                                                                                                                                                                                                                | Precise Flight Pulselite System         |
| INTERIOR:       | This fireblocked, eight (8) passenger interior is completed with Tan Leather seats in a single club arrangement and belted lav seat, complimented by Tapis Elite Ostrich sidewalls and headliner. Cabin amenities include a deluxe custom forward galley, dual executive writing tables, and aft solid wood privacy doors. Refurbished in 2017. |                                         |
| EXTERIOR:       | The Aircraft is painted overall white with complimenting Black, Platinum and Walnut accent striping. New in 2017.                                                                                                                                                                                                                               |                                         |