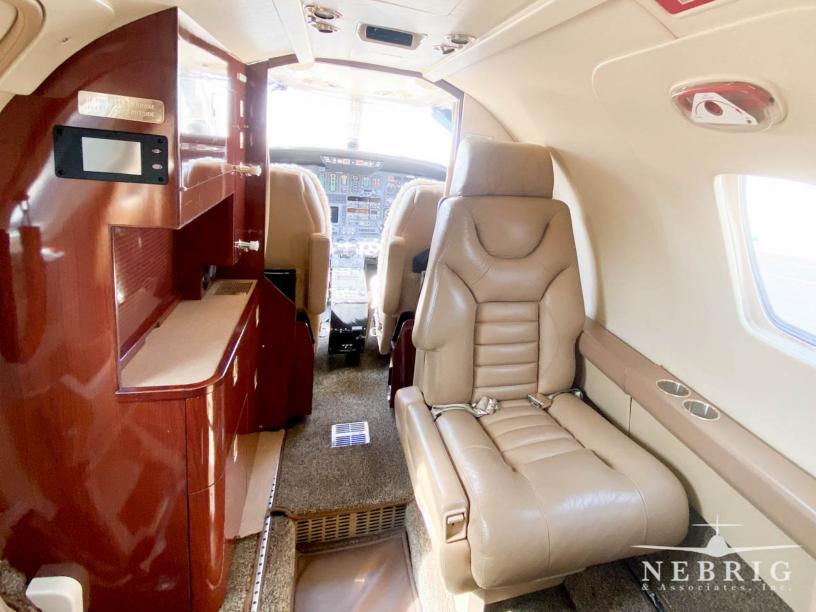

## 1992 Cessna Citation V

Serial Number: 560-0199 Registration: N560PH

TTAF: 6,650 Landings: 5,905

| ENGINES:        | Left Engine:                                                                                                                                                                                                                                                                                                                                    | Right Engine:                           |
|-----------------|-------------------------------------------------------------------------------------------------------------------------------------------------------------------------------------------------------------------------------------------------------------------------------------------------------------------------------------------------|-----------------------------------------|
| Pratt + Whitney | S/N PCE-108403                                                                                                                                                                                                                                                                                                                                  | S/N PCE-108405                          |
| JT15D-5A        | 3,079 Hrs. Since Overhaul                                                                                                                                                                                                                                                                                                                       | 3,079 Hrs. Since Overhaul               |
|                 | 1,112 Hrs. Since Hot Section Inspection                                                                                                                                                                                                                                                                                                         | 1,112 Hrs. Since Hot Section Inspection |
| AVIONICS:       | Automatic Direction Finder:                                                                                                                                                                                                                                                                                                                     | Dual Collins ADF-462                    |
|                 | Cockpit Voice Recorder:                                                                                                                                                                                                                                                                                                                         | Universal CVR-30                        |
|                 | Communications:                                                                                                                                                                                                                                                                                                                                 | Dual Collins VHF 22A                    |
|                 | Distance Measuring Equipment:                                                                                                                                                                                                                                                                                                                   | Dual Collins DME 42                     |
|                 | EFIS:                                                                                                                                                                                                                                                                                                                                           | Honeywell EDZ-605 5-tube                |
|                 | Flight Management System:                                                                                                                                                                                                                                                                                                                       | Universal UNS 1B                        |
|                 | Navigation:                                                                                                                                                                                                                                                                                                                                     | Dual Collins VIR-32                     |
|                 | Radar (color):                                                                                                                                                                                                                                                                                                                                  | Honeywell Primus 870 color              |
|                 | Radar Altimeter:                                                                                                                                                                                                                                                                                                                                | Collins ALT-55B                         |
|                 | TAWS:                                                                                                                                                                                                                                                                                                                                           | Sandel ST3400                           |
|                 | TCAS:                                                                                                                                                                                                                                                                                                                                           | Honeywell CAS67A - TCAS II              |
|                 | Transponder:                                                                                                                                                                                                                                                                                                                                    | Dual Garmin GTX3000                     |
| FEATURES:       | Garmin GDL 88                                                                                                                                                                                                                                                                                                                                   | Lead Acid Battery                       |
|                 | Garmin Flight Stream 110                                                                                                                                                                                                                                                                                                                        | Phase 1-5 inspections c/w April 2021    |
|                 | Refrigerant Supplemental Cooling                                                                                                                                                                                                                                                                                                                | Precise Flight Pulselite System         |
| INTERIOR:       | This fireblocked, eight (8) passenger interior is completed with Tan Leather seats in a single club arrangement and belted lav seat, complimented by Tapis Elite Ostrich sidewalls and headliner. Cabin amenities include a deluxe custom forward galley, dual executive writing tables, and aft solid wood privacy doors. Refurbished in 2017. |                                         |
| EXTERIOR:       | The Aircraft is painted overall white with complimenting Black, Platinum and Walnut accent striping. New in 2017.                                                                                                                                                                                                                               |                                         |