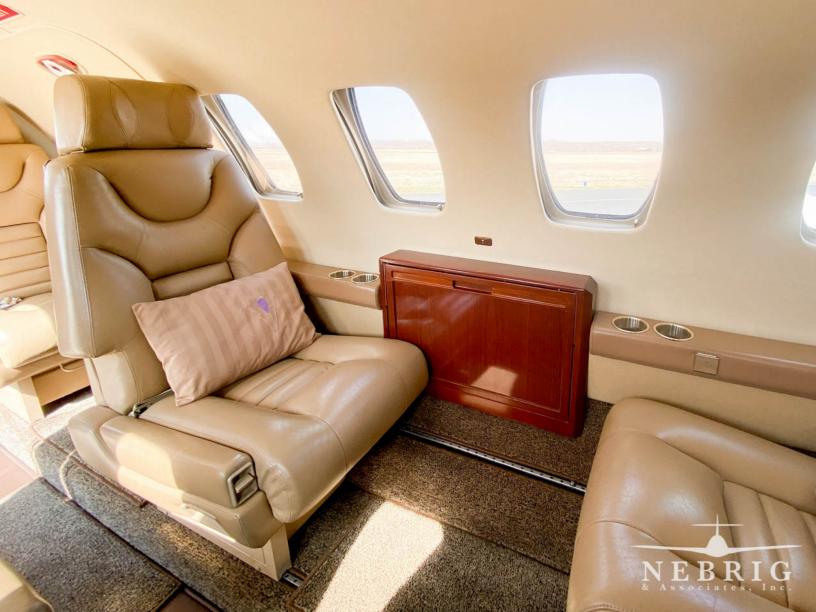

## 1992 Cessna Citation V

Serial Number: 560-0199 Registration: N560PH

TTAF: 6,650 Landings: 5,905

| ENGINES:        | Left Engine:                                                                                                                                                                                                                                                                                                                                    | Right Engine:                           |
|-----------------|-------------------------------------------------------------------------------------------------------------------------------------------------------------------------------------------------------------------------------------------------------------------------------------------------------------------------------------------------|-----------------------------------------|
| Pratt + Whitney | S/N PCE-108403                                                                                                                                                                                                                                                                                                                                  | S/N PCE-108405                          |
| JT15D-5A        | 3,079 Hrs. Since Overhaul                                                                                                                                                                                                                                                                                                                       | 3,079 Hrs. Since Overhaul               |
|                 | 1,112 Hrs. Since Hot Section Inspection                                                                                                                                                                                                                                                                                                         | 1,112 Hrs. Since Hot Section Inspection |
| AVIONICS:       | Automatic Direction Finder:                                                                                                                                                                                                                                                                                                                     | Dual Collins ADF-462                    |
|                 | Cockpit Voice Recorder:                                                                                                                                                                                                                                                                                                                         | Universal CVR-30                        |
|                 | Communications:                                                                                                                                                                                                                                                                                                                                 | Dual Collins VHF 22A                    |
|                 | Distance Measuring Equipment:                                                                                                                                                                                                                                                                                                                   | Dual Collins DME 42                     |
|                 | EFIS:                                                                                                                                                                                                                                                                                                                                           | Honeywell EDZ-605 5-tube                |
|                 | Flight Management System:                                                                                                                                                                                                                                                                                                                       | Universal UNS 1B                        |
|                 | Navigation:                                                                                                                                                                                                                                                                                                                                     | Dual Collins VIR-32                     |
|                 | Radar (color):                                                                                                                                                                                                                                                                                                                                  | Honeywell Primus 870 color              |
|                 | Radar Altimeter:                                                                                                                                                                                                                                                                                                                                | Collins ALT-55B                         |
|                 | TAWS:                                                                                                                                                                                                                                                                                                                                           | Sandel ST3400                           |
|                 | TCAS:                                                                                                                                                                                                                                                                                                                                           | Honeywell CAS67A - TCAS II              |
|                 | Transponder:                                                                                                                                                                                                                                                                                                                                    | Dual Garmin GTX3000                     |
| FEATURES:       | Garmin GDL 88                                                                                                                                                                                                                                                                                                                                   | Lead Acid Battery                       |
|                 | Garmin Flight Stream 110                                                                                                                                                                                                                                                                                                                        | Phase 1-5 inspections c/w April 2021    |
|                 | Refrigerant Supplemental Cooling                                                                                                                                                                                                                                                                                                                | Precise Flight Pulselite System         |
| INTERIOR:       | This fireblocked, eight (8) passenger interior is completed with Tan Leather seats in a single club arrangement and belted lav seat, complimented by Tapis Elite Ostrich sidewalls and headliner. Cabin amenities include a deluxe custom forward galley, dual executive writing tables, and aft solid wood privacy doors. Refurbished in 2017. |                                         |
| EXTERIOR:       | The Aircraft is painted overall white with complimenting Black, Platinum and Walnut accent striping. New in 2017.                                                                                                                                                                                                                               |                                         |