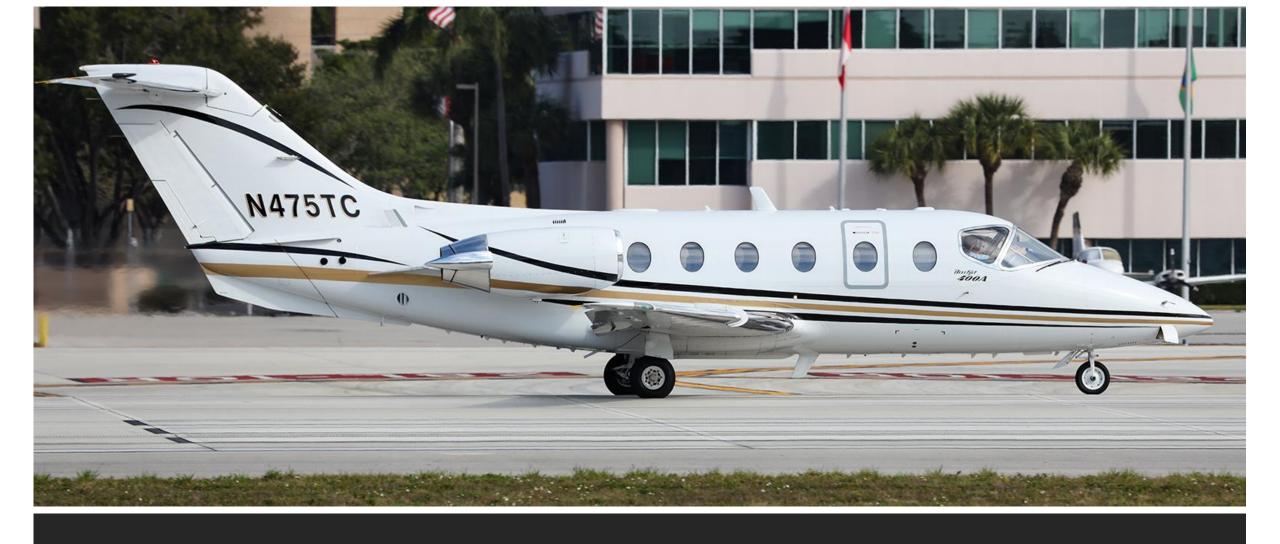

1997 BEECHJET 400A RK-158

**Sky Aviation Holdings** 

## 1997 BEECHJET 400A



#### **AIRFRAME**

Total Time Since New: 3408 Hours

Total Landings Since New: 3063 Cycles

### **ENGINES** Pratt & Whitney JT15D-5

| Engine | TSN  | CSN  | TSHSI | TBO<br>Time<br>Remaining |
|--------|------|------|-------|--------------------------|
| 1      | 3408 | 3058 | 0     | 2000 (+300)              |
| 2      | 3408 | 3058 | 0     | 2000 (+300)              |

✓ Low Time Aircraft

Delivered Fresh Engine Hot Sections

TBO Extension STC

Delivered New Leather Seating & Carpeting

Specifications subject to verification and confirmation upon inspection. The specifications are for illustration purposes only and not represented or warranted by Seller. The Purchaser shall have the affirmative duty to insp