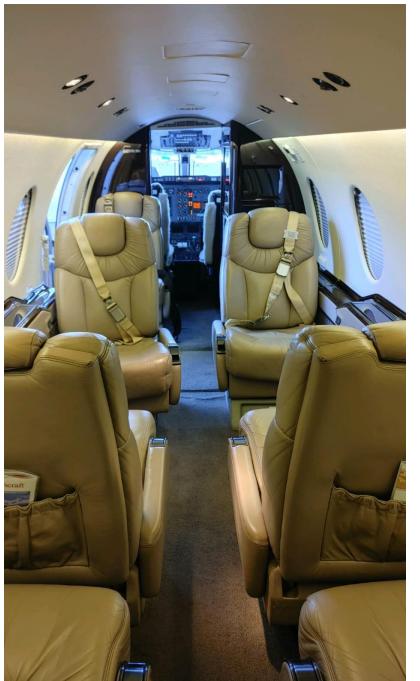

# INTERIOR

- Center four-place club seating arrangement, two forward facing aft seats, aft facing forward seat by the door and belted lavatory
- Delivered with New Leather Seats & Carpeting