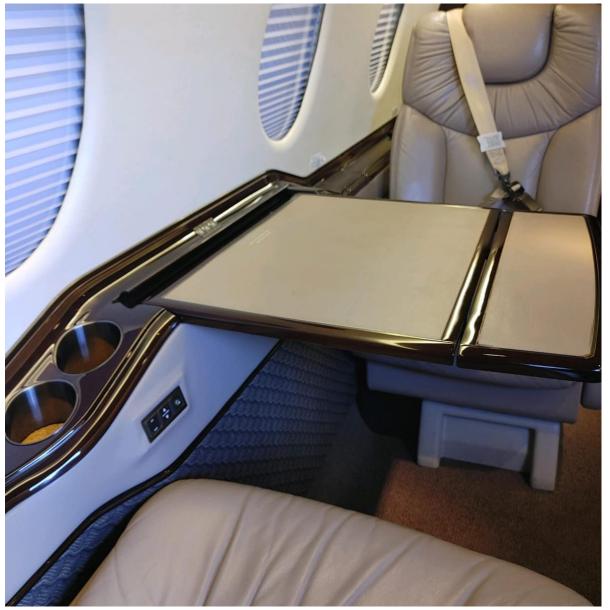

# INTERIOR

- Center four-place club seating arrangement, two forward facing aft seats, aft facing forward seat by the door and belted lavatory
- Delivered with New Leather Seats & Carpeting