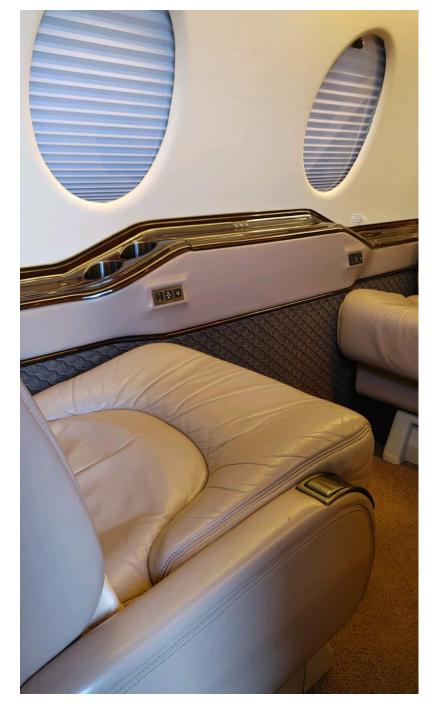

# INTERIOR

- Center four-place club seating arrangement, two forward facing aft seats, aft facing forward seat by the door and belted lavatory
- Delivered with New Leather Seats & Carpeting