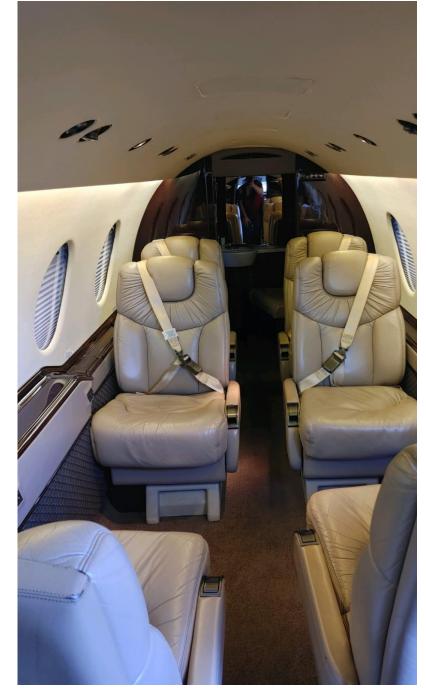

# INTERIOR

- Center four-place club seating arrangement, two forward facing aft seats, aft facing forward seat by the door and belted lavatory
- Delivered with New Leather Seats & Carpeting