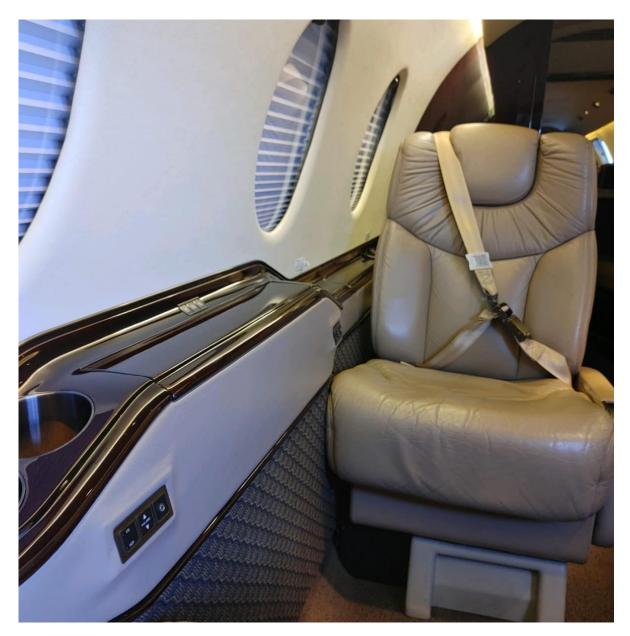

# INTERIOR

- Center four-place club seating arrangement, two forward facing aft seats, aft facing forward seat by the door and belted lavatory
- Delivered with New Leather Seats & Carpeting