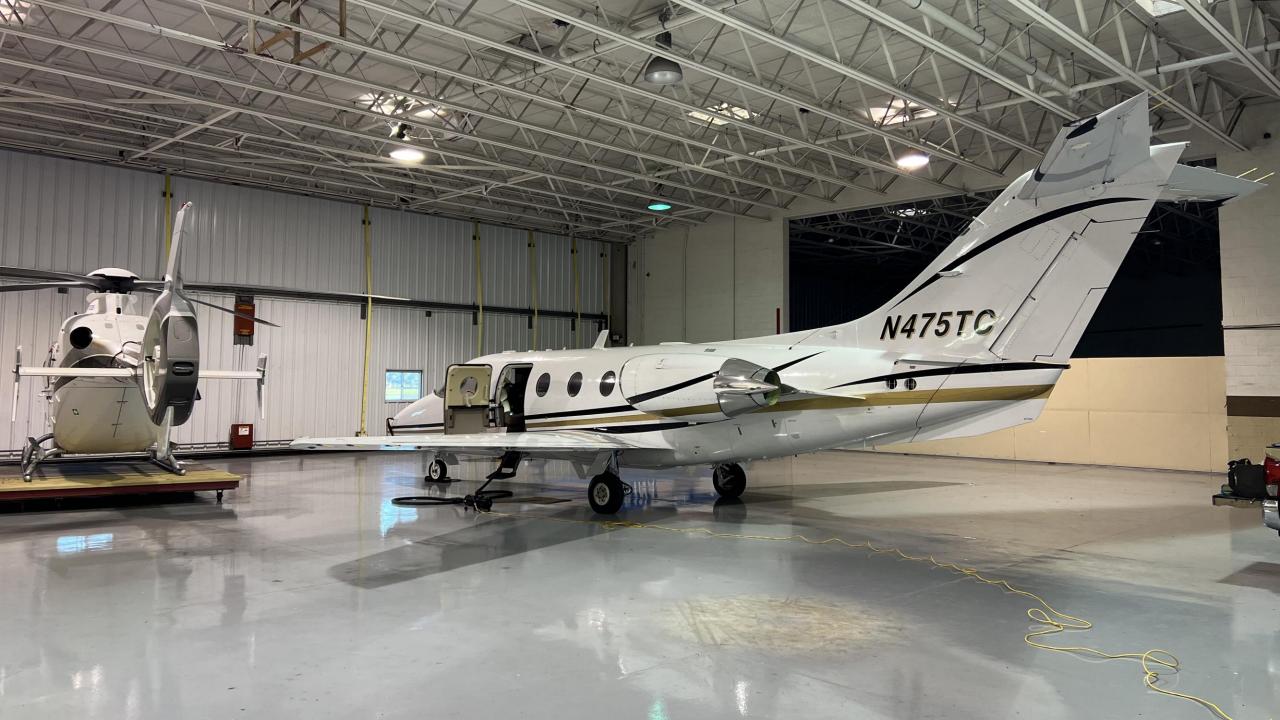

* 

## 1997 BEECHJET 400A



#### **AIRFRAME**

Total Time Since New: 3408 Hours

Total Landings Since New: 3063 Cycles

### **ENGINES** Pratt & Whitney JT15D-5

| Engine | TSN  | CSN  | TSHSI | TBO<br>Time<br>Remaining |
|--------|------|------|-------|--------------------------|
| 1      | 3408 | 3058 | 0     | 2000 (+300)              |
| 2      | 3408 | 3058 | 0     | 2000 (+300)              |

✓ Low Time Aircraft

Delivered Fresh Engine Hot Sections

TBO Extension STC

Delivered New Leather Seating & Carpeting

Specifications subject to verification and confirmation upon inspection. The specifications are for illustration purposes only and not represented or warranted by Seller. The Purchaser shall have the affirmative duty to inspect and confirm the Specifications upon inspection.













## 1997 BEECHJET 400A



# INTERIOR

- Center four-place club seating arrangement, two forward facing aft seats, aft facing forward seat by the door and belted lavatory
- Delivered with New Leather Seats & Carpeting

# **EXTERIOR**

Completed in 2015



# FOR MORE INFORMATION CONTACT Tom Conlan @ 754-800-6310

sales@skyaviationholdings.com